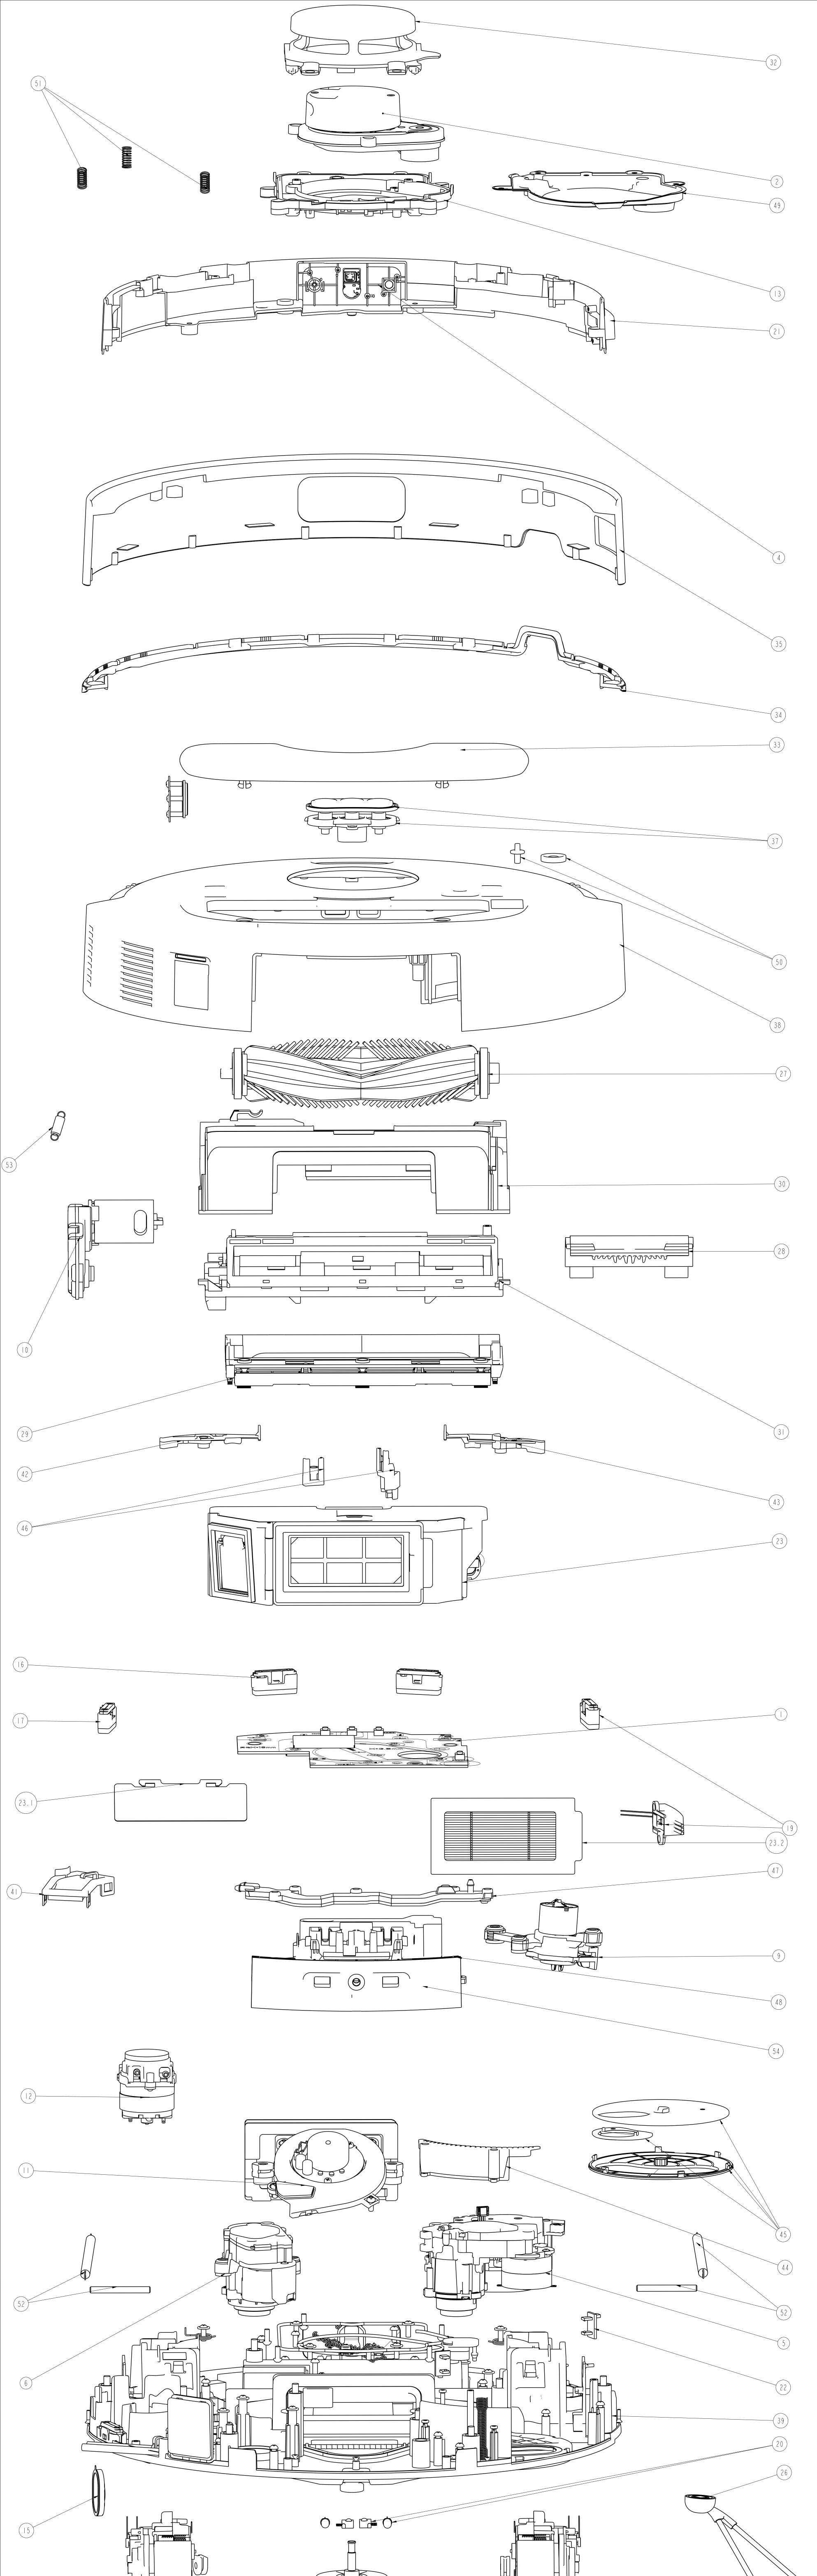

|    |      | 3                                                                                                                                                                                     |
|----|------|---------------------------------------------------------------------------------------------------------------------------------------------------------------------------------------|
|    |      |                                                                                                                                                                                       |
|    |      |                                                                                                                                                                                       |
|    |      |                                                                                                                                                                                       |
|    |      |                                                                                                                                                                                       |
|    |      | Description QTY in every bag<br>every bag<br>I Vacuum Cleaner Main board of Deebot white I                                                                                            |
| 36 |      | 2Vacuum Cleaner LDS assemblyI3Battery pack(Li-ion)I4Vacuum Cleaner Line laser assemblyI                                                                                               |
|    |      | 5Vacuum Cleaner Right mopping motor assemblyI6Vacuum Cleaner Left mopping motor assemblyI7Vacuum Cleaner Right driving wheelI                                                         |
|    |      | <ul> <li>8 Vacuum Cleaner Left driving wheel</li> <li>9 Vacuum Cleaner Right side brush motor assembly</li> </ul>                                                                     |
|    |      | 10       Vacuum Cleaner Main brush motor assembly       1         11       Vacuum Cleaner Fan motor white       1         12       Vacuum Cleaner Peristaltic pump assembly       1   |
|    |      | 13Vacuum Cleaner D-TOF key cover assembly114Ultrasonic sensor115Speaker1                                                                                                              |
|    |      | 16Front anti-drop sensor117Left anti-drop sensor118Vacuum Cleaner Charging contacts1                                                                                                  |
|    |      | 19Right anti-drop sensor120Recharging wires121Vacuum Cleaner D-TOF holder1                                                                                                            |
|    |      | 22Vacuum Cleaner Right mopping motor positionI23Dust boxI                                                                                                                             |
|    |      | 23.1Dust bin block slice123.2Filter assembly124Cleaning cloth1                                                                                                                        |
|    | 25.1 | 25Mopping plateI26Vacuum Cleaner Side brushI27Main brushI                                                                                                                             |
|    |      | 28Comb toothI29Main brush coverI30Vacuum cleaner Floating main brush holderI                                                                                                          |
|    |      | 31       Main brush cavity       1         32       Vacuum Cleaner LDS bumper assembly white       1         33       Vacuum Cleaner Dust box cover white       1                     |
|    |      | 34       Vacuum Cleaner Bumper fixing plate white       1         35       Vacuum Cleaner Bumper decorative cover white       1         36       Vacuum Cleaner Chassis cover       1 |
|    | 24   | 37Vacuum Cleaner Auto Button assembly (white)I38Vacuum Cleaner Top cover (white)I                                                                                                     |
|    |      | 39Vacuum Cleaner Chassis of DeebotI40Vacuum Cleaner Universal wheelI41Dust route blackI                                                                                               |
|    |      | 42Left swing armI43Right swing armI44Right mopping motor code discI                                                                                                                   |
|    |      | 45Right mopping motor decorative coversI46Right mopping motor position detectors seatsI47Water routeI                                                                                 |
|    |      | 48Vacuum Cleaner Water tank whiteI49Vacuum Cleaner LDS Waterproof coverI50Vacuum Cleaner Reset buttonI                                                                                |
|    |      | 51LDS spring152Vacuum Cleaner Drive wheel accessory1                                                                                                                                  |
|    |      | 53Main brush internal fixing springI54Vacuum Cleaner CounterweightI                                                                                                                   |