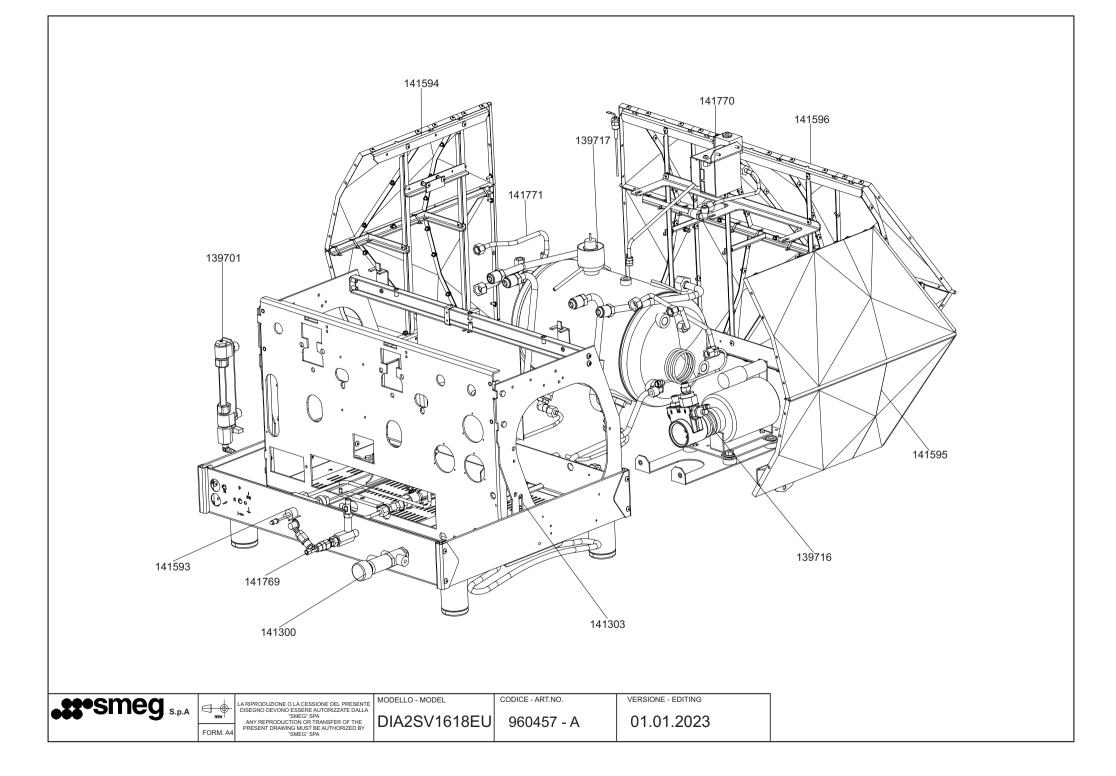

|                 |          | LA RIPRODUZIONE O LA CESSIONE DEL PRESENTE<br>DISEGNO DEVONO ESSERE AUTORIZZATE DALLA |              | CODICE - ART.NO. | VERSIONE - EDITING |
|-----------------|----------|---------------------------------------------------------------------------------------|--------------|------------------|--------------------|
| ••• Sincy s.p.A | FORM. A4 |                                                                                       | DIA2SV1618EU | 960457 - A       | 01.01.2023         |