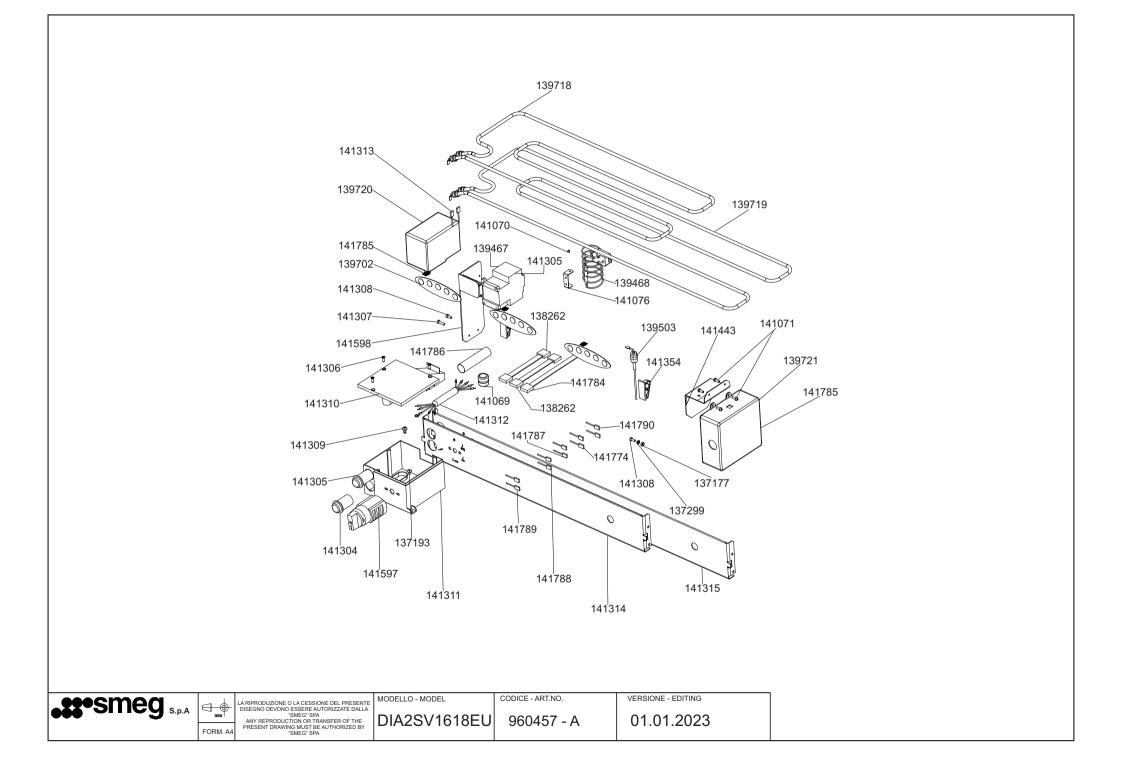

|                 |          | LA RIPRODUZIONE O LA CESSIONE DEL PRESENTE<br>DISEGNO DEVONO ESSERE AUTORIZZATE DALLA |              | CODICE - ART.NO. | VERSIONE - EDITING |
|-----------------|----------|---------------------------------------------------------------------------------------|--------------|------------------|--------------------|
| ••• Sincy s.p.A | FORM. A4 |                                                                                       | DIA2SV1618EU | 960457 - A       | 01.01.2023         |