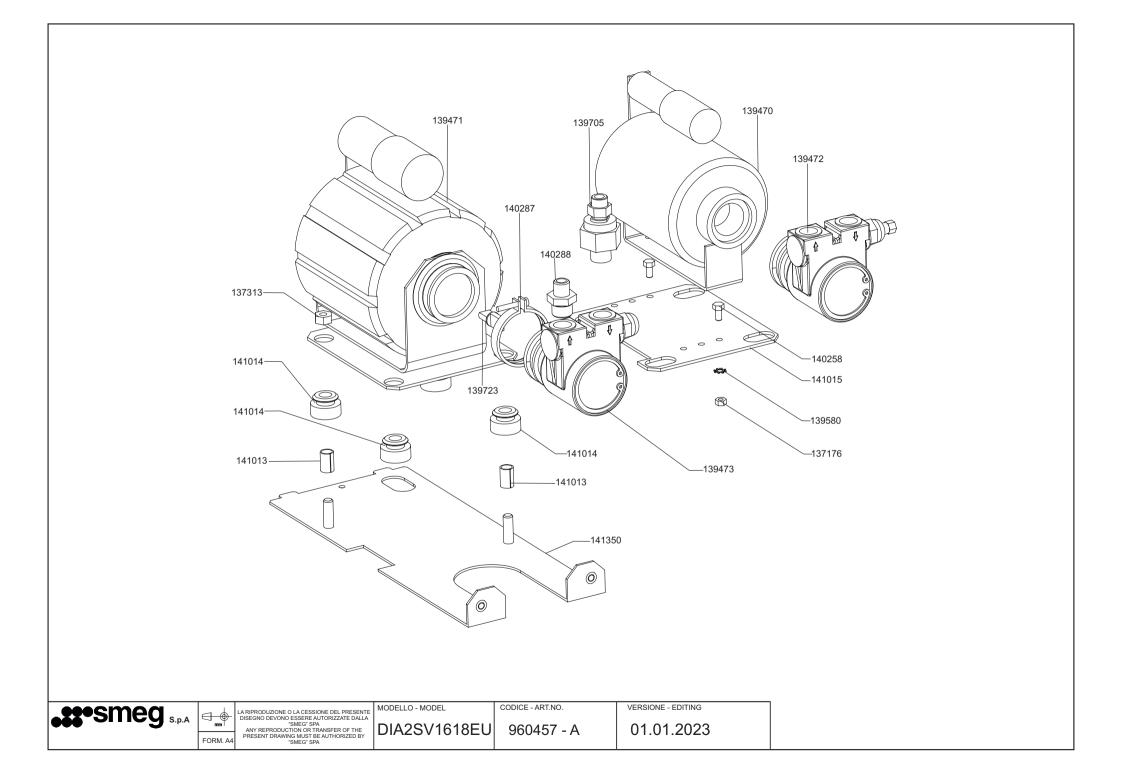

|                 |          | LA RIPRODUZIONE O LA CESSIONE DEL PRESENTE<br>DISEGNO DEVONO ESSERE AUTORIZZATE DALLA |              | CODICE - ART.NO. | VERSIONE - EDITING |
|-----------------|----------|---------------------------------------------------------------------------------------|--------------|------------------|--------------------|
| ••• Sincy s.p.A | FORM. A4 |                                                                                       | DIA2SV1618EU | 960457 - A       | 01.01.2023         |