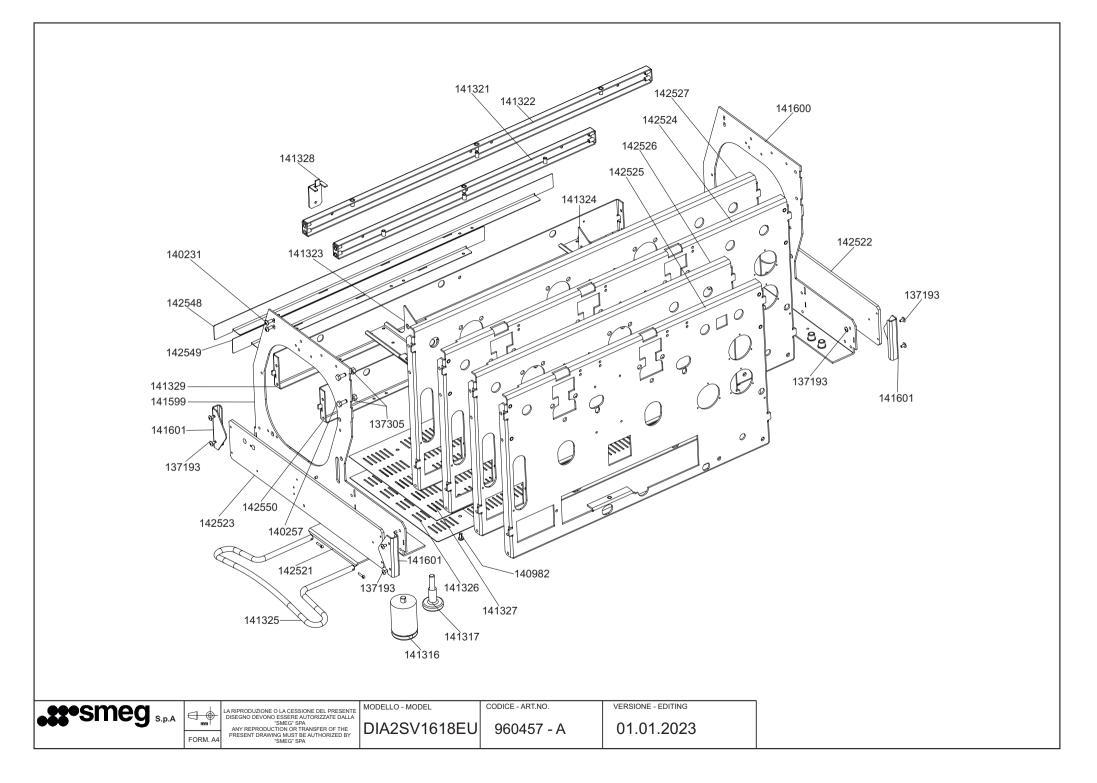

|                 |          | LA RIPRODUZIONE O LA CESSIONE DEL PRESENTE<br>DISEGNO DEVONO ESSERE AUTORIZZATE DALLA |              | CODICE - ART.NO. | VERSIONE - EDITING |
|-----------------|----------|---------------------------------------------------------------------------------------|--------------|------------------|--------------------|
| ••• Sincy s.p.A | FORM. A4 |                                                                                       | DIA2SV1618EU | 960457 - A       | 01.01.2023         |