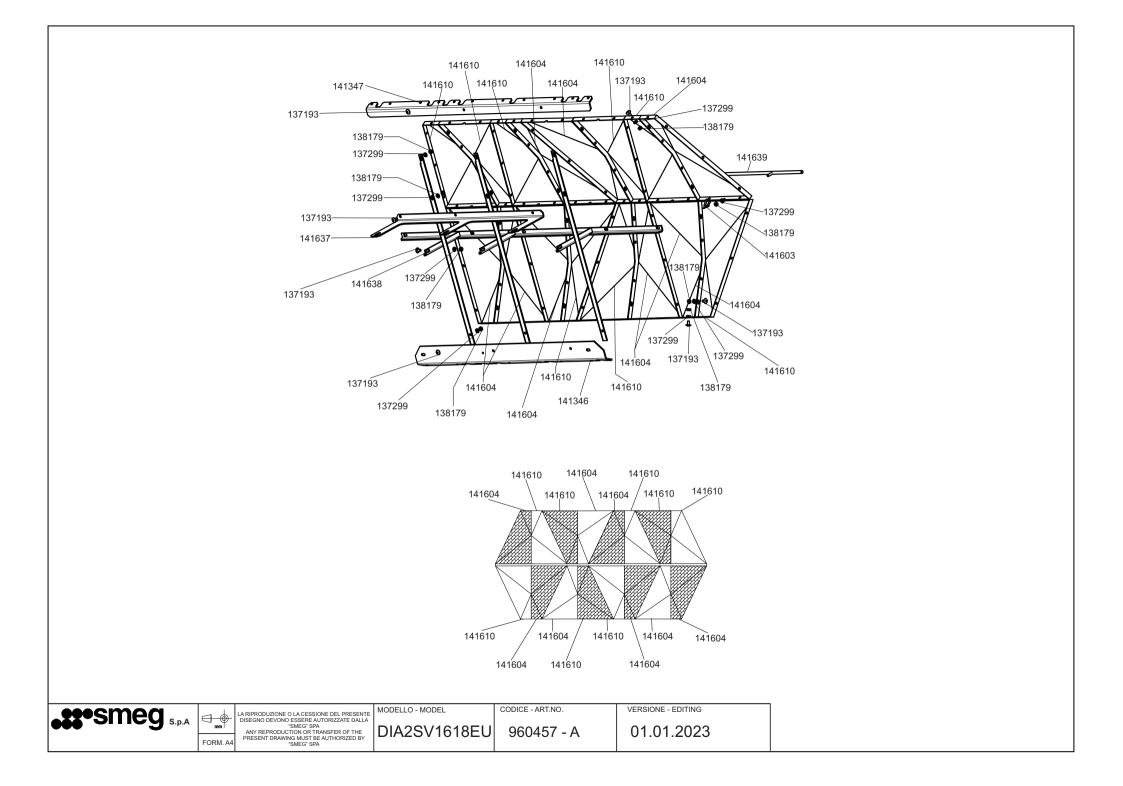

| •\$\$•SMEg s.p.A | LA RIPRODUZIONE O LA CESSIONE DEL PRESENTE<br>DISEGNO DEVONO ESSERE AUTORIZZATE DALLA<br>SMEC'SPA<br>ANY REPRODUCTION OR TRANSFER OF THE<br>PRESENT DRAWING MUST BE AUTHORIZED BY<br>SMEC'SPA | MODELLO - MODEL<br>DIA2SV1618EU | codice - art.no.<br>960457 - A | VERSIONE - EDITING<br>01.01.2023 | ] |
|------------------|-----------------------------------------------------------------------------------------------------------------------------------------------------------------------------------------------|---------------------------------|--------------------------------|----------------------------------|---|