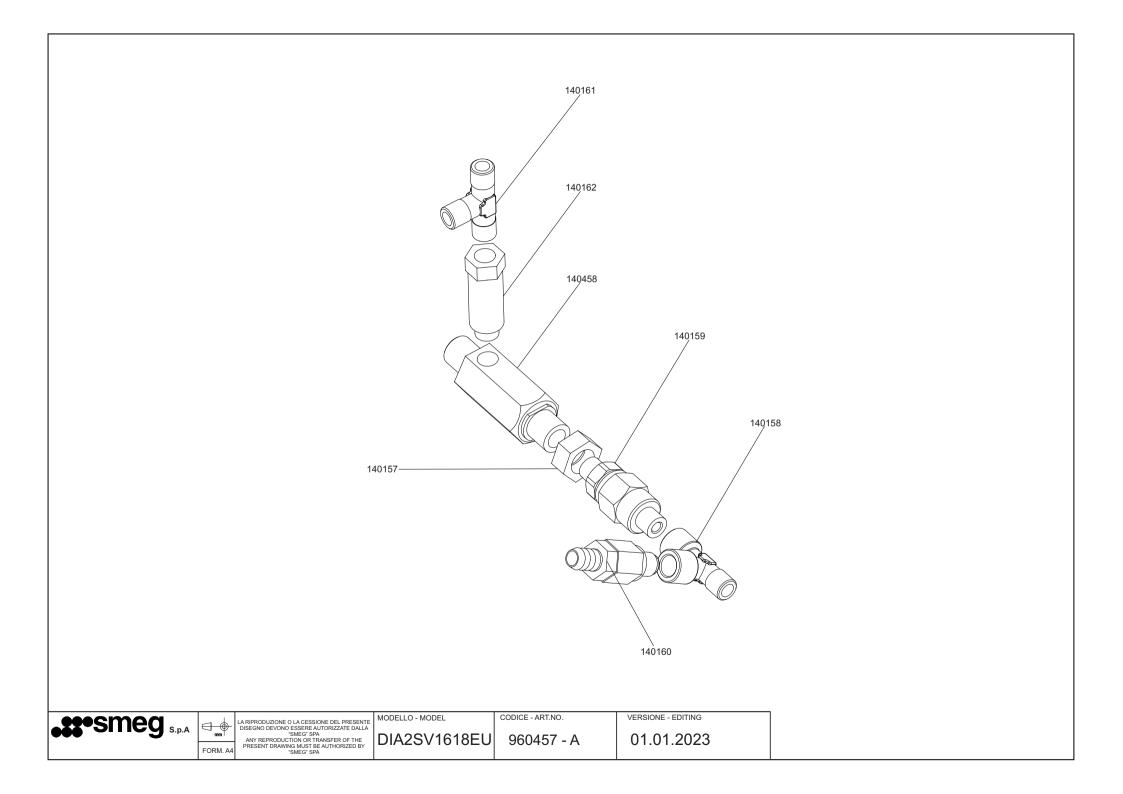

|                 |          | LA RIPRODUZIONE O LA CESSIONE DEL PRESENTE<br>DISEGNO DEVONO ESSERE AUTORIZZATE DALLA |              | CODICE - ART.NO. | VERSIONE - EDITING |
|-----------------|----------|---------------------------------------------------------------------------------------|--------------|------------------|--------------------|
| ••• Sincy s.p.A | FORM. A4 |                                                                                       | DIA2SV1618EU | 960457 - A       | 01.01.2023         |