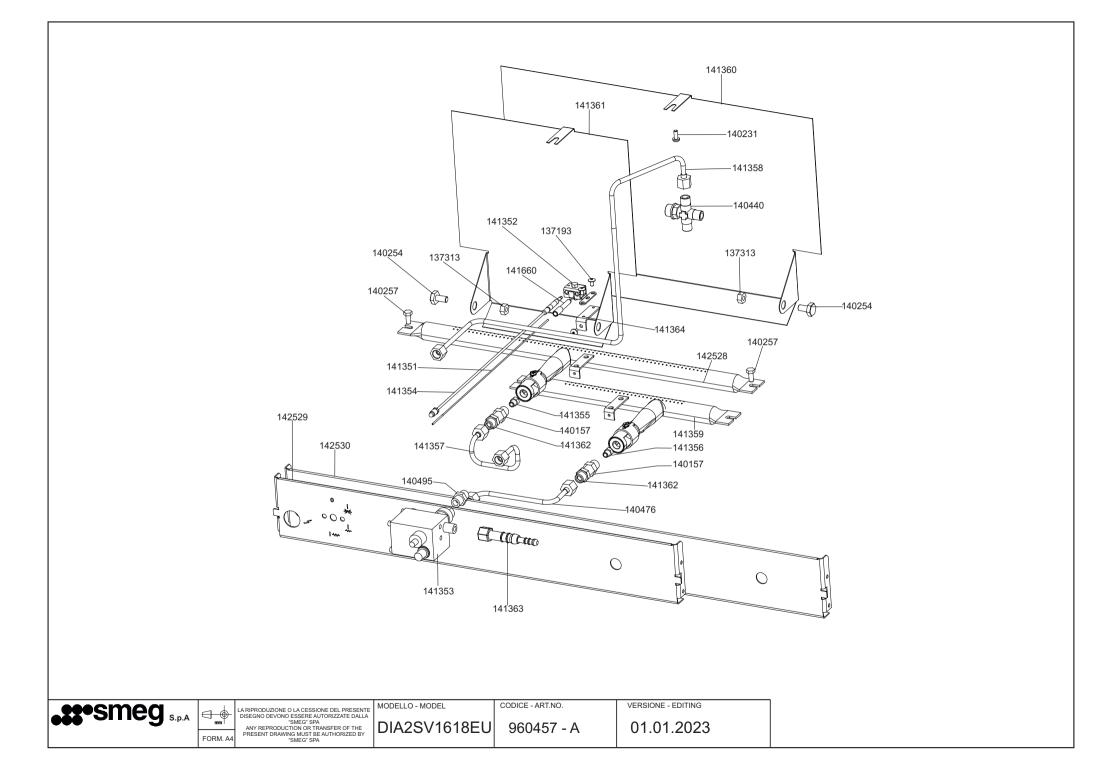

|                 |          | LA RIPRODUZIONE O LA CESSIONE DEL PRESENTE<br>DISEGNO DEVONO ESSERE AUTORIZZATE DALLA |              | CODICE - ART.NO. | VERSIONE - EDITING |
|-----------------|----------|---------------------------------------------------------------------------------------|--------------|------------------|--------------------|
| ••• Sincy s.p.A | FORM. A4 |                                                                                       | DIA2SV1618EU | 960457 - A       | 01.01.2023         |