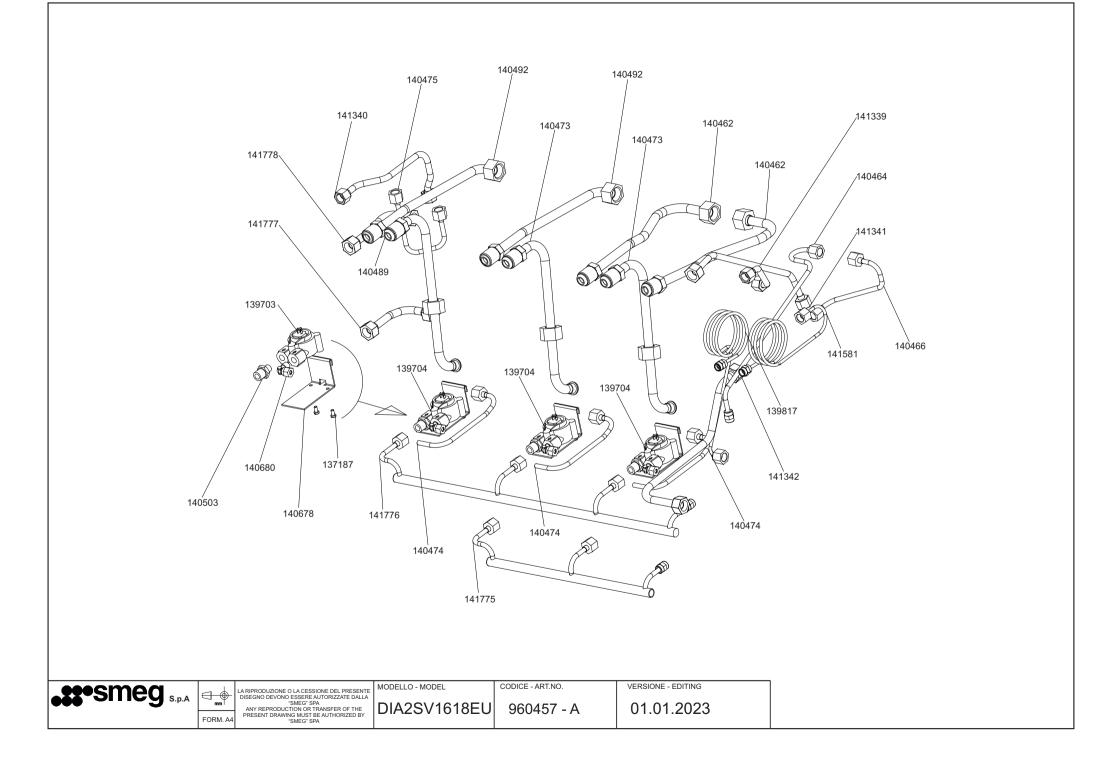

|                 |          | LA RIPRODUZIONE O LA CESSIONE DEL PRESENTE<br>DISEGNO DEVONO ESSERE AUTORIZZATE DALLA |              | CODICE - ART.NO. | VERSIONE - EDITING |
|-----------------|----------|---------------------------------------------------------------------------------------|--------------|------------------|--------------------|
| ••• Sincy s.p.A | FORM. A4 |                                                                                       | DIA2SV1618EU | 960457 - A       | 01.01.2023         |