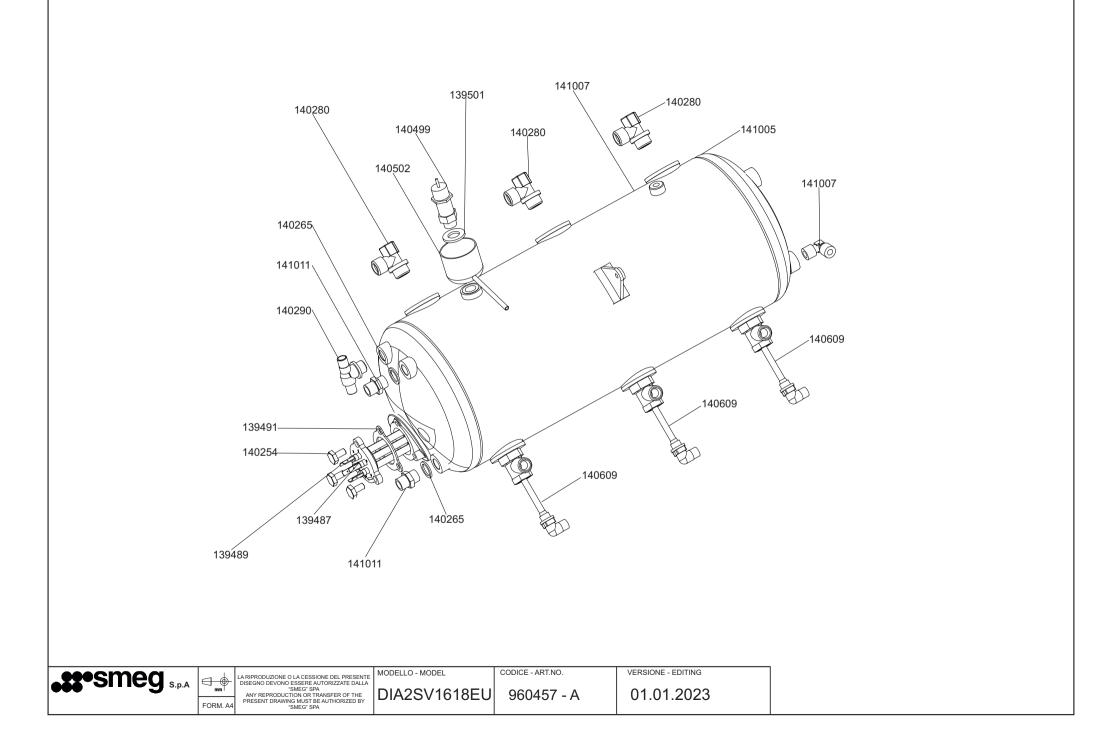

|                 |          | LA RIPRODUZIONE O LA CESSIONE DEL PRESENTE<br>DISEGNO DEVONO ESSERE AUTORIZZATE DALLA |              | CODICE - ART.NO. | VERSIONE - EDITING |
|-----------------|----------|---------------------------------------------------------------------------------------|--------------|------------------|--------------------|
| ••• Sincy s.p.A | FORM. A4 |                                                                                       | DIA2SV1618EU | 960457 - A       | 01.01.2023         |