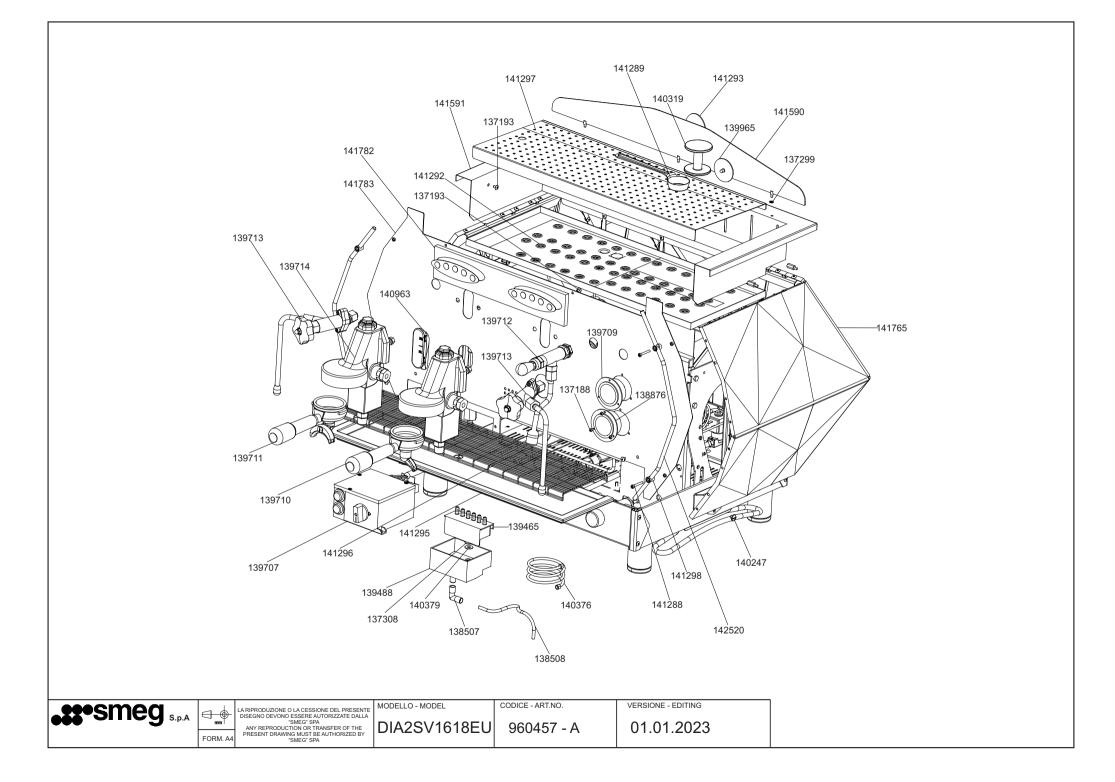

|                 |          | LA RIPRODUZIONE O LA CESSIONE DEL PRESENTE<br>DISEGNO DEVONO ESSERE AUTORIZZATE DALLA |              | CODICE - ART.NO. | VERSIONE - EDITING |
|-----------------|----------|---------------------------------------------------------------------------------------|--------------|------------------|--------------------|
| ••• Sincy s.p.A | FORM. A4 |                                                                                       | DIA2SV1618EU | 960457 - A       | 01.01.2023         |