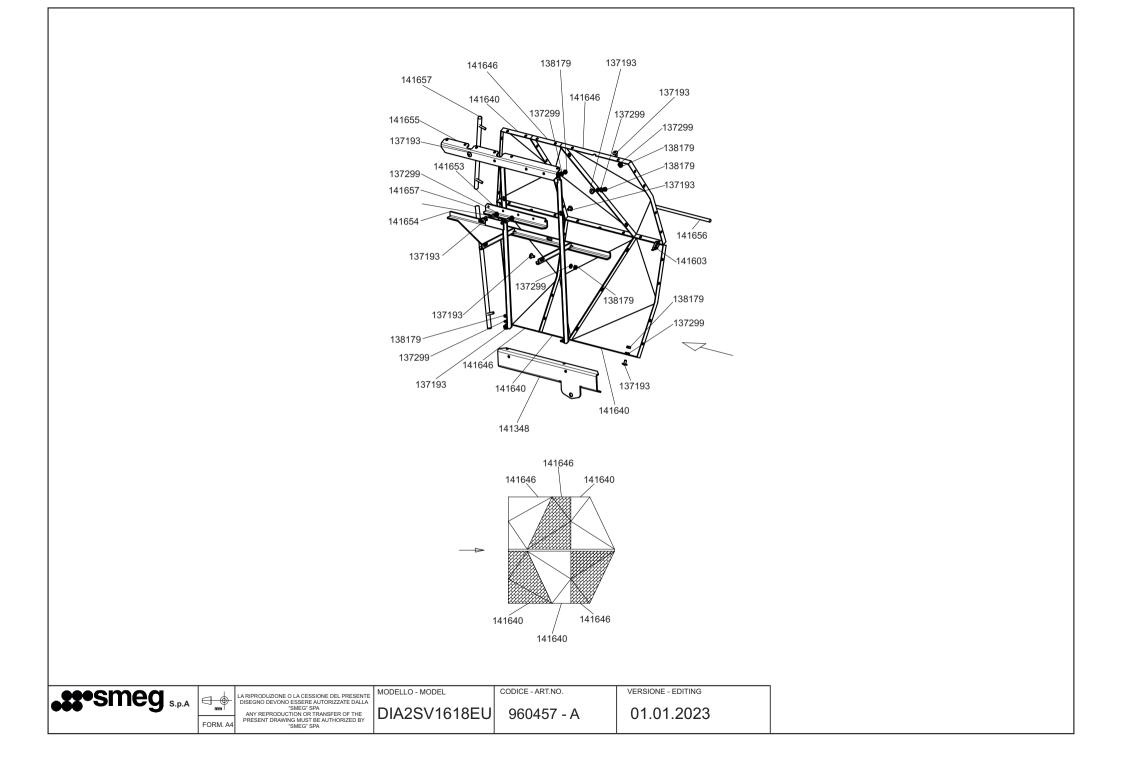

| •\$\$•SMEg s.p.A | LA RIPRODUZIONE O LA CESSIONE DEL PRESENTE<br>DISEGNO DEVONO ESSERE AUTORIZZATE DALLA<br>SMEC'SPA<br>ANY REPRODUCTION OR TRANSFER OF THE<br>PRESENT DRAWING MUST BE AUTHORIZED BY<br>SMEC'SPA | MODELLO - MODEL<br>DIA2SV1618EU | codice - art.no.<br>960457 - A | VERSIONE - EDITING<br>01.01.2023 | ] |
|------------------|-----------------------------------------------------------------------------------------------------------------------------------------------------------------------------------------------|---------------------------------|--------------------------------|----------------------------------|---|