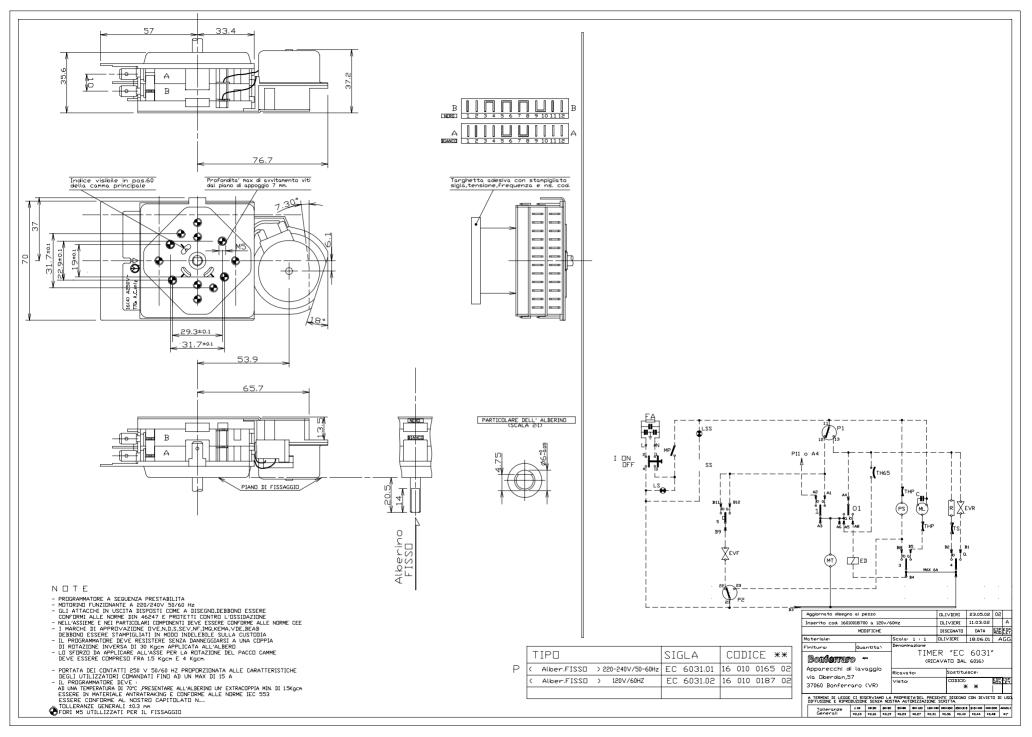

.

| Modifiche                          |                  |                  |                    |                |                      |                    | Disegnato        |                          | Dato              | ⊾ Es<br>Mo         | sp.Esp            |                  |  |  |
|------------------------------------|------------------|------------------|--------------------|----------------|----------------------|--------------------|------------------|--------------------------|-------------------|--------------------|-------------------|------------------|--|--|
| Materiale:                         |                  |                  |                    |                | Scala:               |                    | OLIVIER:         |                          |                   | 18.06              | .01 Ac            | giorr            |  |  |
| -initura Codice<br>zolore: stampo: |                  |                  |                    |                | Denominazione:       |                    |                  |                          |                   |                    |                   |                  |  |  |
| Bonferraro spa                     |                  |                  |                    |                | TIMER EC6031         |                    |                  |                          |                   |                    |                   |                  |  |  |
| via Oberdan,57                     |                  |                  |                    |                | Ricavato:            |                    |                  |                          | Sostituisce:      |                    |                   |                  |  |  |
|                                    |                  |                  |                    |                | Verific              | a)                 |                  | Codice: Esp Es<br>Mod Le |                   |                    |                   | sp Esp<br>od Let |  |  |
| 37060 Bonferraro (VR)              |                  |                  |                    |                | Approvo              |                    |                  |                          |                   |                    |                   |                  |  |  |
| A termin<br>d'usi                  | i di l<br>5, dif | legge<br>Ffusior | ci rise<br>le e ri | rviam<br>produ | o la pri<br>izione s | oprieto<br>enza lo | a' del<br>a nost | preser<br>ra aut         | nte dis<br>orizza | segno d<br>zione s | con di<br>scritto | vieto            |  |  |
| anze Generali                      |                  | < 18             | 18+30              | 30+50          | 50+80                | 80+120             | 120+180          | 180+250                  | 250+315           | 315+400            | > 400             | ANGOLI           |  |  |
|                                    | Α                | ±0,13            | ±0,16              | ±0,19          | ±0,23                | ±0,27              | ±0,31            | ±0,36                    | ±0,40             | ±0,44              | ±0,48             | ±1°              |  |  |
|                                    | В                | ±0,40            | ±0,50              | ±0,60          | ±0,70                | ±0,90              | ±1,10            | ±1,20                    | ±1,40             | ±1,60              | ±1,80             | ±1°              |  |  |
|                                    |                  |                  |                    |                |                      |                    |                  |                          |                   |                    |                   |                  |  |  |