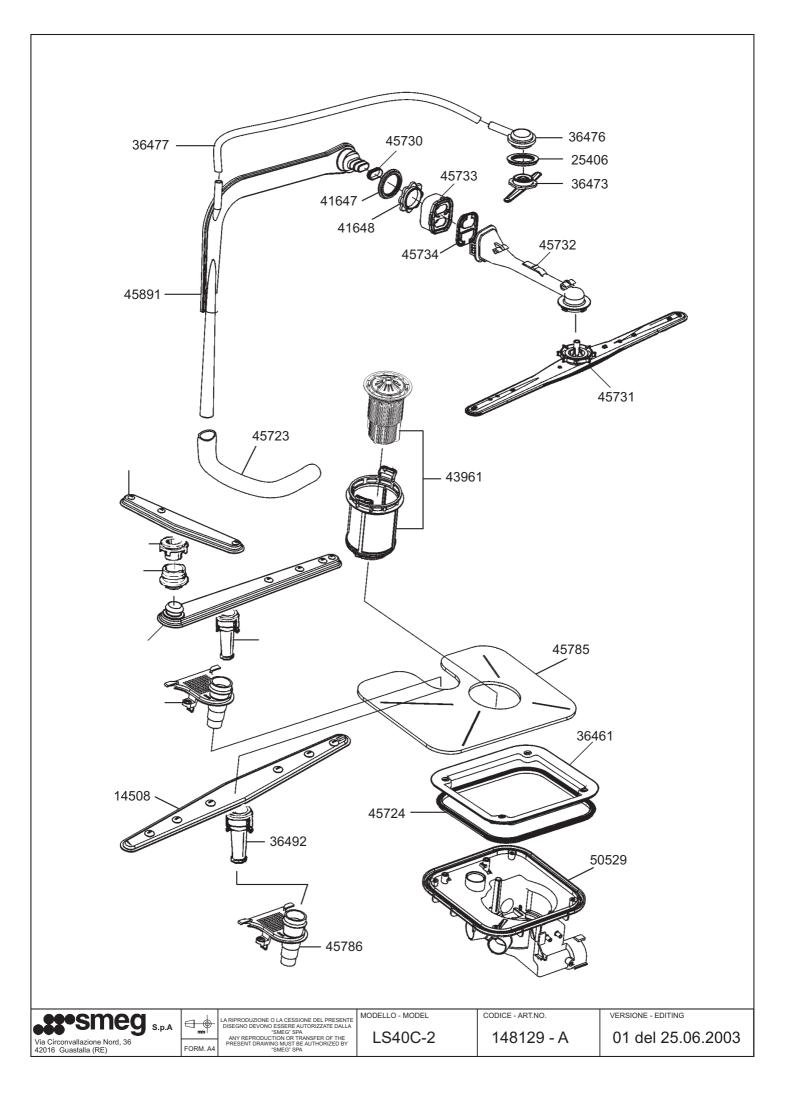

- =Motore pompa di lavaggio
- =Resistenza =Termostato protezione R
- ŤΡ
- =Termostato di sicurezza
- ŤS TH =Termostato
- MT =Motore programmatore
- =Interruttore

- =Moteur pompe de lavage
- =Resistance =Thermoprotecteur
- ML R TP
- =Thermostat de securite
- ΤS TH =Thermostat
- =Interrupteur

- MT =Moteur programmeur

- TS
- =Thermostat
- =Timer motor MT
- =Switch
- TH
  - MT
- via Oberdan

- TS

Tolleranze Generali

- R TP
  - =Safety thermostat
  - TH
- =Motor wash pump
- =Resistance =Thermoprotector

- =Pumpenmotor fuer spuelvorgang
- =<u>W</u>iderstand 37060 Bonfe
- =Thermoschtz
- =Sicherheitsthermostat
- =Thermostat
- =Programmschalter motor
- I =Schalter

| SCAMBIATI CONTATI                        | IATI CONTATTI DA A9.A11.A12 IN B9.B11.B12 OLIVIERI 17.11.00 01 |