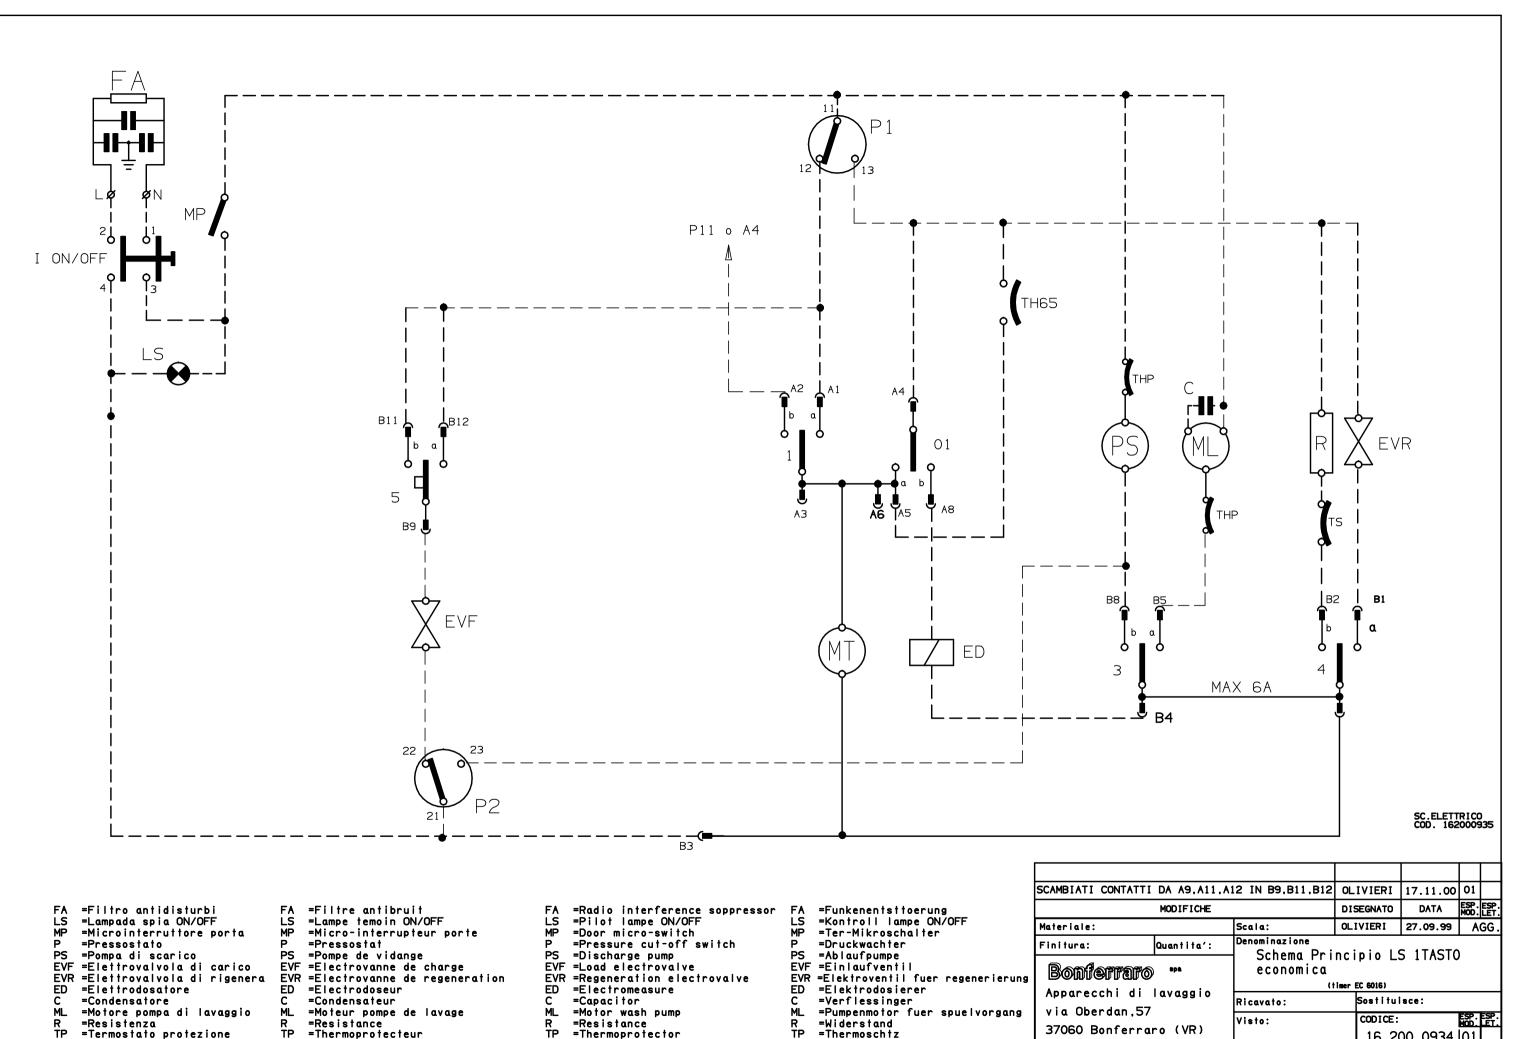

- =Motore pompa di lavaggio
- =Resistenza =Termostato protezione R
- ŤΡ
- =Termostato di sicurezza
- ŤS TH =Termostato
- MT =Motore programmatore
- =Interruttore

- =Moteur pompe de lavage
- =Resistance =Thermoprotecteur
- ML R TP
- =Thermostat de securite
- ΤS TH =Thermostat
- =Interrupteur

- MT =Moteur programmeur

- TS
- =Thermostat
- =Timer motor MT
- =Switch
- TH
  - MT
- via Oberdan

- TS

Tolleranze Generali

- R TP
  - =Safety thermostat
  - TH
- =Motor wash pump
- =Resistance =Thermoprotector

- =Pumpenmotor fuer spuelvorgang
- =<u>W</u>iderstand 37060 Bonfe
- =Thermoschtz
- =Sicherheitsthermostat
- =Thermostat
- =Programmschalter motor
- I =Schalter

| SCAMBIATI CONTATI                        | IATI CONTATTI DA A9.A11.A12 IN B9.B11.B12 OLIVIERI 17.11.00 01 |                |         |                                                                   |        |       |                   | 1     |         |          |                  |  |
|------------------------------------------|----------------------------------------------------------------|----------------|---------|-------------------------------------------------------------------|--------|-------|-------------------|-------|---------|----------|------------------|--|
| MODIFICHE                                |                                                                |                |         |                                                                   |        |       | DISEGNATO DATA    |       |         | ES<br>MO | P.ESP.<br>D.LET. |  |
| Materiale:                               | :                                                              | Scala:         |         |                                                                   | OLIVIE | RI    | 27.09.            | 99    | AGG.    |          |                  |  |
| Finitura:                                | Schema Principio LS 1TASTO                                     |                |         |                                                                   |        |       |                   |       |         |          |                  |  |
| Bonferrar                                |                                                                | economica      |         |                                                                   |        |       |                   |       |         |          |                  |  |
|                                          |                                                                |                |         | (timer EC 6016)                                                   |        |       |                   |       |         |          |                  |  |
|                                          |                                                                |                | Ricavai | to:                                                               |        | Sos   | tituis            | sce:  |         |          |                  |  |
| via Oberdan,57                           |                                                                |                |         | Visto:                                                            |        |       | CODICE: ESP. ESP. |       |         |          |                  |  |
| 37060 Bonferr                            |                                                                | 16 200 0934 01 |         |                                                                   |        |       |                   |       |         |          |                  |  |
| A TERMINI DI LEGGE<br>DIFFUSIONE E RIPRO |                                                                |                |         | PROPRIE                                                           |        |       |                   |       | CON DIV | IETO D   | I USO            |  |
| Tolleranze                               | <b>4</b> 18                                                    | 18+30          | 30+50   | 10+50 50+80 80+120 120+180 180+250 250+315 315+400 400+500 ANGOLI |        |       |                   |       |         |          |                  |  |
| Generali                                 | ±0,13                                                          | ±0,16          | ±0,19   | ±0,23                                                             | ±0,27  | ±0,31 | ±0,36             | ±0,40 | ±0,44   | ±0,48    | ±1•              |  |
|                                          |                                                                |                |         |                                                                   |        |       |                   |       |         |          |                  |  |