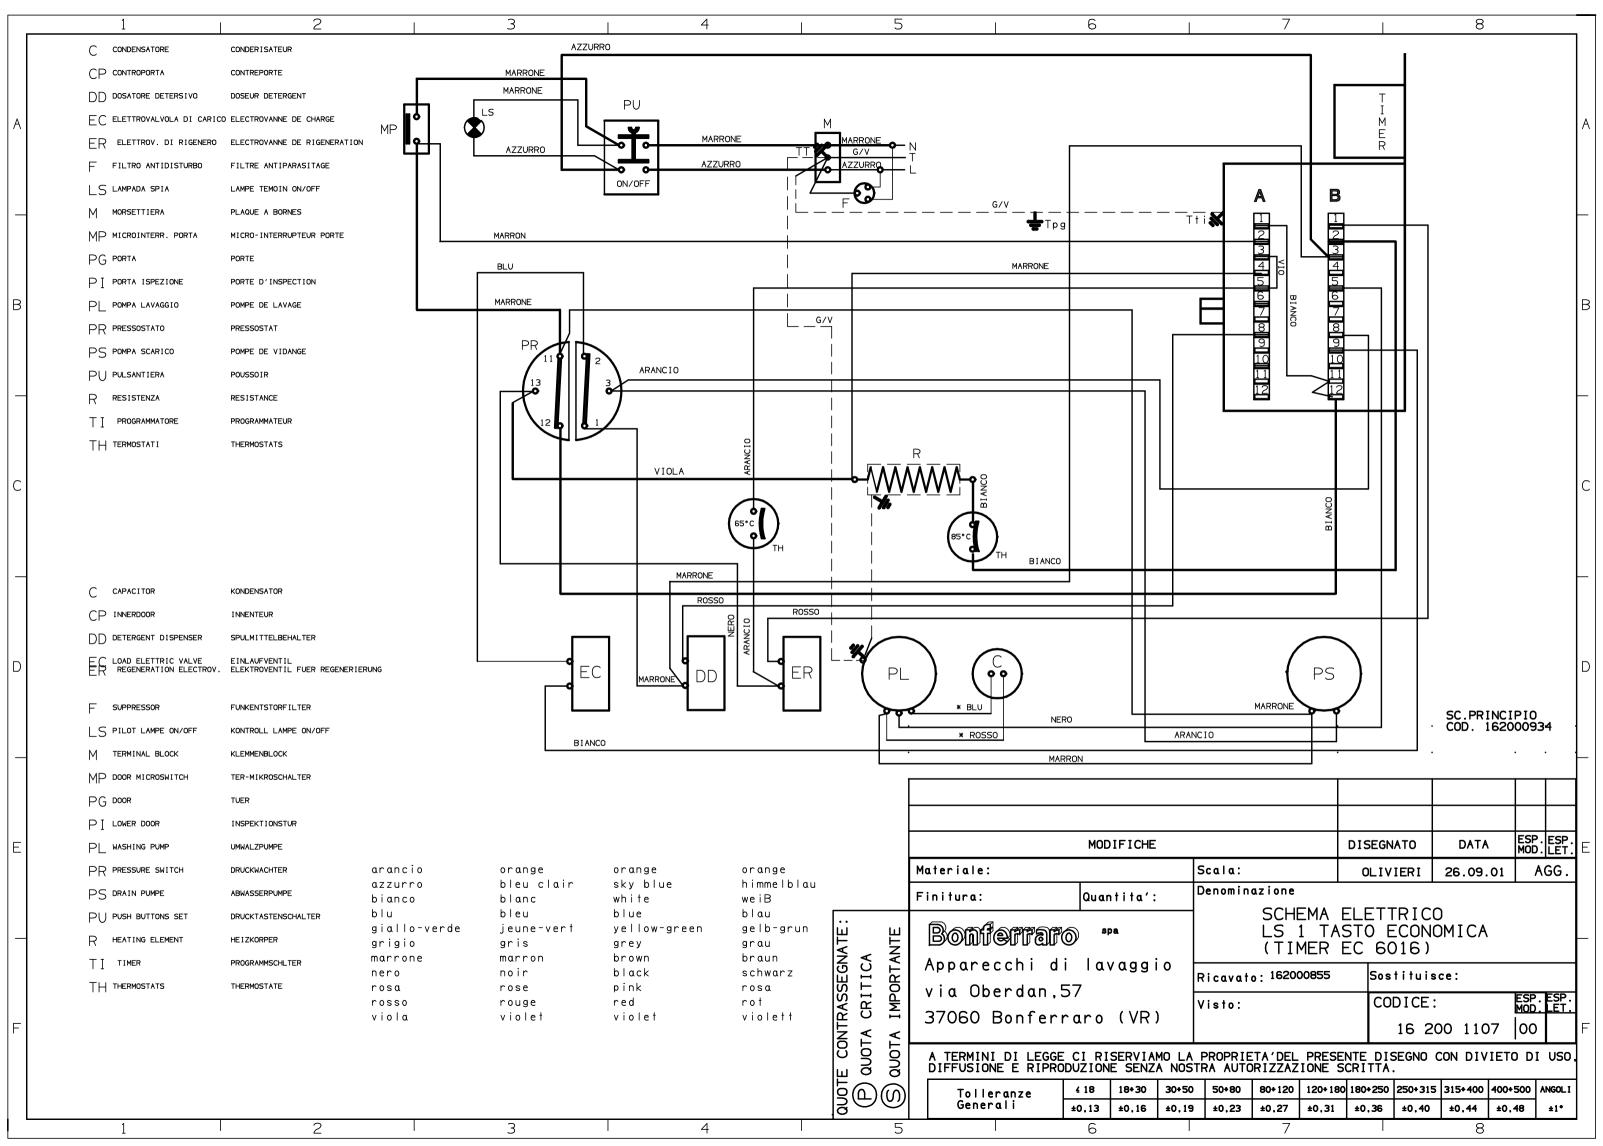

- =Motore pompa di lavaggio
- =Resistenza =Termostato protezione R
- ŤΡ
- =Termostato di sicurezza
- ŤS TH =Termostato
- MT =Motore programmatore
- =Interruttore

- =Moteur pompe de lavage
- =Resistance =Thermoprotecteur
- ML R TP
- =Thermostat de securite
- ΤS TH =Thermostat
- =Interrupteur

- MT =Moteur programmeur

- TS
- =Thermostat
- =Timer motor MT
- =Switch
- TH
  - MT
- via Oberdan

- TS

Tolleranze Generali

- R TP
  - =Safety thermostat
  - TH
- =Motor wash pump
- =Resistance =Thermoprotector

- =Pumpenmotor fuer spuelvorgang
- =<u>W</u>iderstand 37060 Bonfe
- =Thermoschtz
- =Sicherheitsthermostat
- =Thermostat
- =Programmschalter motor
- I =Schalter

| SCAMBIATI CONTATI                        | IATI CONTATTI DA A9.A11.A12 IN B9.B11.B12 OLIVIERI 17.11.00 01 |                |         |                                                                   |        |       |                   | 1     |         |          |                  |  |
|------------------------------------------|----------------------------------------------------------------|----------------|---------|-------------------------------------------------------------------|--------|-------|-------------------|-------|---------|----------|------------------|--|
| MODIFICHE                                |                                                                |                |         |                                                                   |        |       | DISEGNATO DATA    |       |         | ES<br>MO | P.ESP.<br>D.LET. |  |
| Materiale:                               | :                                                              | Scala:         |         |                                                                   | OLIVIE | RI    | 27.09.            | 99    | AGG.    |          |                  |  |
| Finitura:                                | Schema Principio LS 1TASTO                                     |                |         |                                                                   |        |       |                   |       |         |          |                  |  |
| Bonferrar                                |                                                                | economica      |         |                                                                   |        |       |                   |       |         |          |                  |  |
|                                          |                                                                |                |         | (timer EC 6016)                                                   |        |       |                   |       |         |          |                  |  |
|                                          |                                                                |                | Ricavai | to:                                                               |        | Sos   | tituis            | sce:  |         |          |                  |  |
| via Oberdan,57                           |                                                                |                |         | Visto:                                                            |        |       | CODICE: ESP. ESP. |       |         |          |                  |  |
| 37060 Bonferr                            |                                                                | 16 200 0934 01 |         |                                                                   |        |       |                   |       |         |          |                  |  |
| A TERMINI DI LEGGE<br>DIFFUSIONE E RIPRO |                                                                |                |         | PROPRIE                                                           |        |       |                   |       | CON DIV | IETO D   | I USO            |  |
| Tolleranze                               | <b>4</b> 18                                                    | 18+30          | 30+50   | 10+50 50+80 80+120 120+180 180+250 250+315 315+400 400+500 ANGOLI |        |       |                   |       |         |          |                  |  |
| Generali                                 | ±0,13                                                          | ±0,16          | ±0,19   | ±0,23                                                             | ±0,27  | ±0,31 | ±0,36             | ±0,40 | ±0,44   | ±0,48    | ±1•              |  |
|                                          |                                                                |                |         |                                                                   |        |       |                   |       |         |          |                  |  |