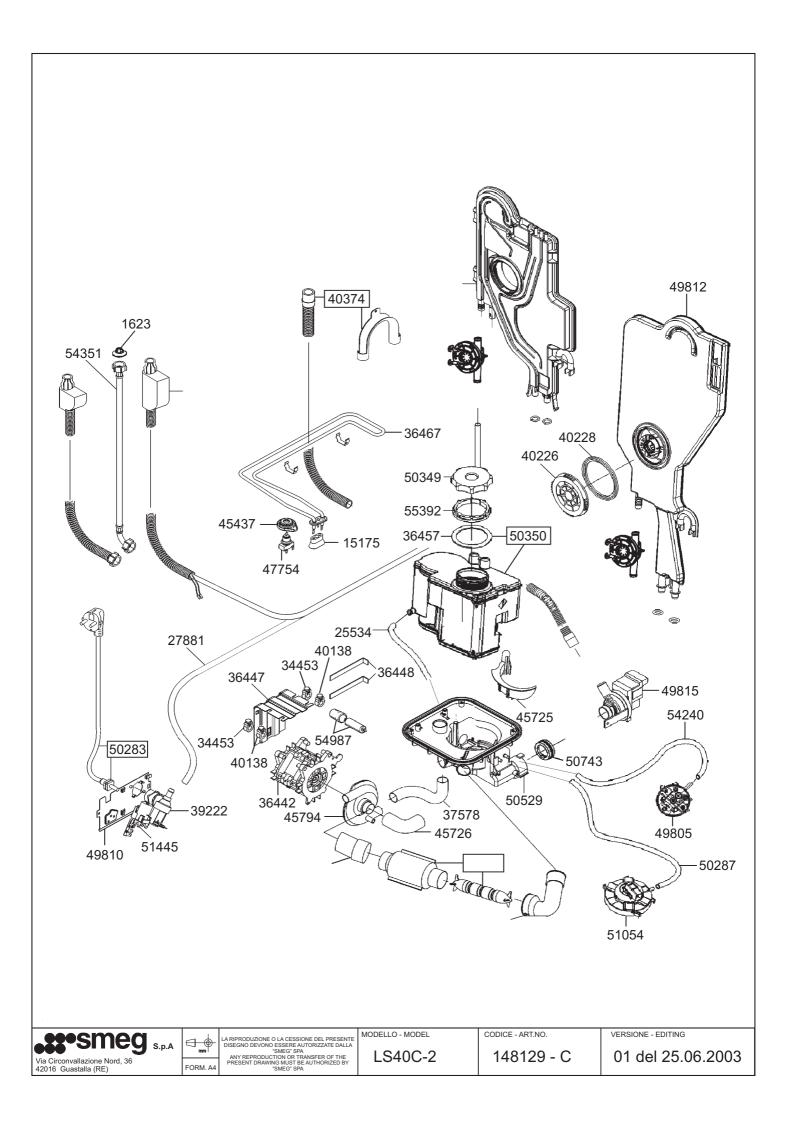

- =Motore pompa di lavaggio
- =Resistenza =Termostato protezione R
- ŤΡ
- =Termostato di sicurezza
- ŤS TH =Termostato
- MT =Motore programmatore
- =Interruttore

- =Moteur pompe de lavage
- =Resistance =Thermoprotecteur
- ML R TP
- =Thermostat de securite
- ΤS TH =Thermostat
- =Interrupteur

- MT =Moteur programmeur

- TS
- =Thermostat
- =Timer motor MT
- =Switch
- TH
  - MT
- via Oberdan

- TS

Tolleranze Generali

- R TP
  - =Safety thermostat
  - TH
- =Motor wash pump
- =Resistance =Thermoprotector

- =Pumpenmotor fuer spuelvorgang
- =<u>W</u>iderstand 37060 Bonfe
- =Thermoschtz
- =Sicherheitsthermostat
- =Thermostat
- =Programmschalter motor
- I =Schalter

| SCAMBIATI CONTATI                        | IATI CONTATTI DA A9.A11.A12 IN B9.B11.B12 OLIVIERI 17.11.00 01 |