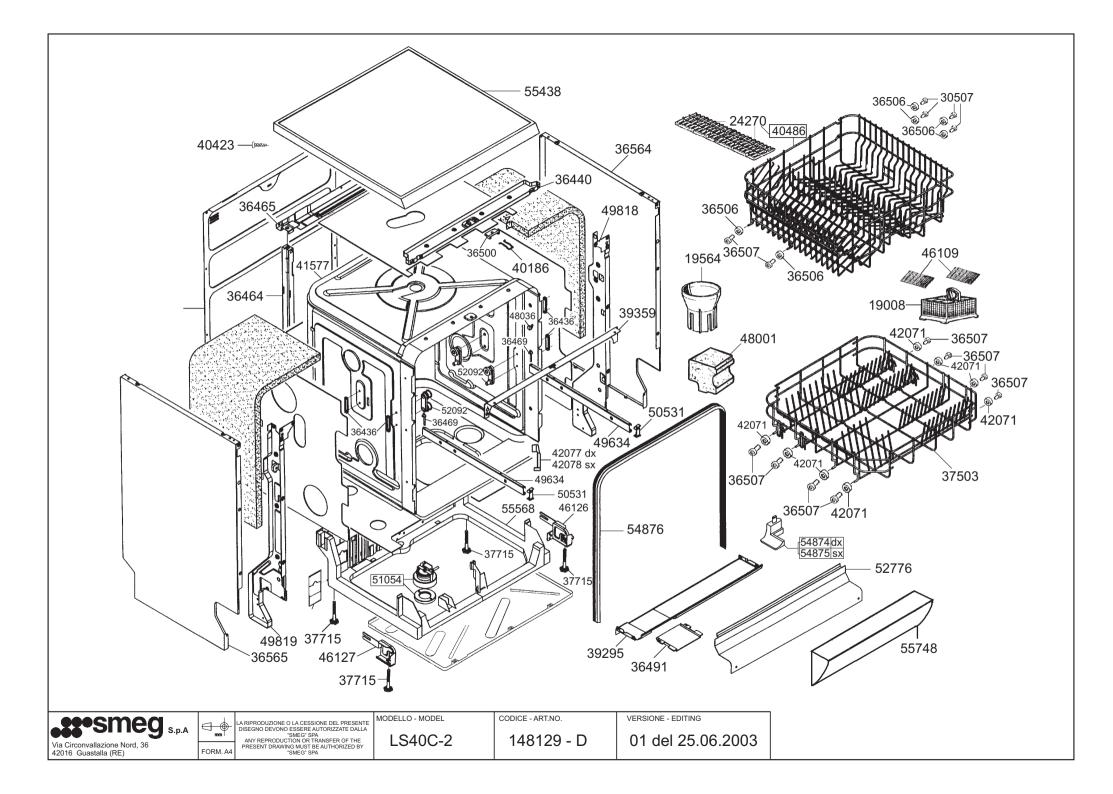

- =Motore pompa di lavaggio
- =Resistenza =Termostato protezione R
- ŤΡ
- =Termostato di sicurezza
- ŤS TH =Termostato
- MT =Motore programmatore
- =Interruttore

- =Moteur pompe de lavage
- =Resistance =Thermoprotecteur
- ML R TP
- =Thermostat de securite
- ΤS TH =Thermostat
- =Interrupteur

- MT =Moteur programmeur

- TS
- =Thermostat
- =Timer motor MT
- =Switch
- TH
  - MT
- via Oberdan

- TS

Tolleranze Generali

- R TP
  - =Safety thermostat
  - TH
- =Motor wash pump
- =Resistance =Thermoprotector

- =Pumpenmotor fuer spuelvorgang
- =<u>W</u>iderstand 37060 Bonfe
- =Thermoschtz
- =Sicherheitsthermostat
- =Thermostat
- =Programmschalter motor
- I =Schalter

| SCAMBIATI CONTATI                        | IATI CONTATTI DA A9.A11.A12 IN B9.B11.B12 OLIVIERI 17.11.00 01 |