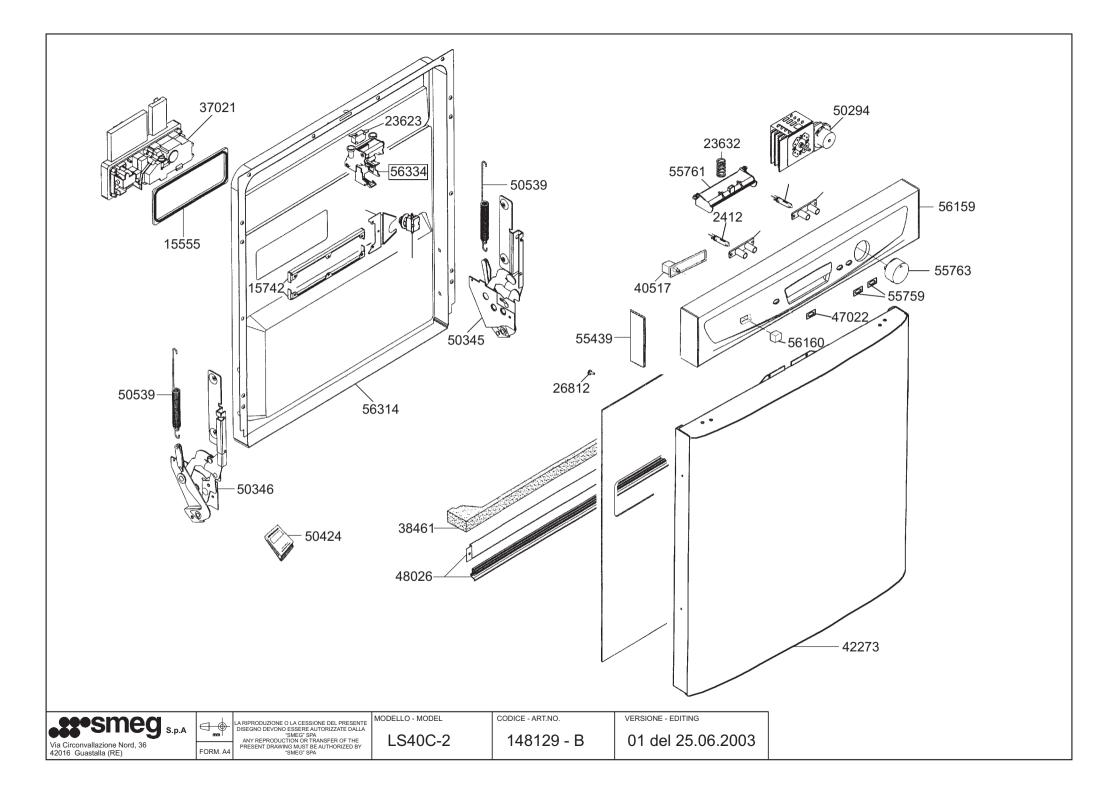

- =Motore pompa di lavaggio
- =Resistenza =Termostato protezione R
- ŤΡ
- =Termostato di sicurezza
- ŤS TH =Termostato
- MT =Motore programmatore
- =Interruttore

- =Moteur pompe de lavage
- =Resistance =Thermoprotecteur
- ML R TP
- =Thermostat de securite
- ΤS TH =Thermostat
- =Interrupteur

- MT =Moteur programmeur

- TS
- =Thermostat
- =Timer motor MT
- =Switch
- TH
  - MT
- via Oberdan

- TS

Tolleranze Generali

- R TP
  - =Safety thermostat
  - TH
- =Motor wash pump
- =Resistance =Thermoprotector

- =Pumpenmotor fuer spuelvorgang
- =<u>W</u>iderstand 37060 Bonfe
- =Thermoschtz
- =Sicherheitsthermostat
- =Thermostat
- =Programmschalter motor
- I =Schalter

| SCAMBIATI CONTATI                        | IATI CONTATTI DA A9.A11.A12 IN B9.B11.B12 OLIVIERI 17.11.00 01 |