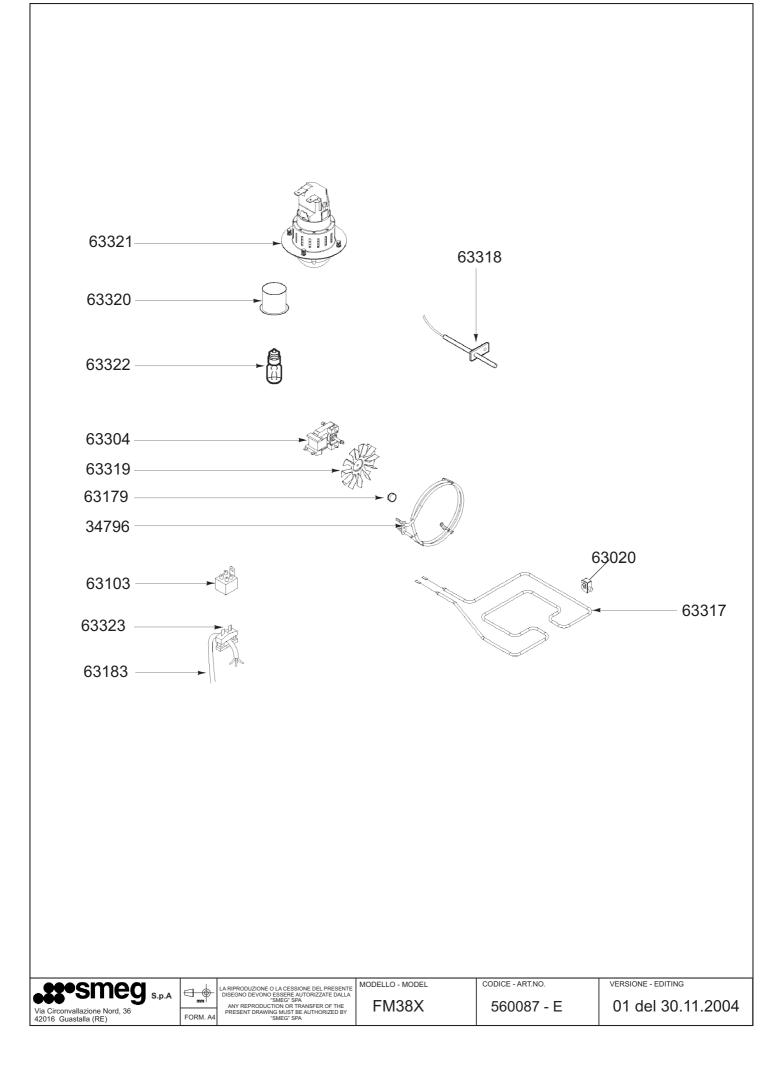

Ce four prévoit 3 versions qu'on peut identifier sur la plaque caractéristique de l'appareil.

Pour consulter la version correcte, il faut faire un clic sur la version désirée:

Questo forno è stato prodotto in tre versioni individuabili osservando la targhetta caratteristiche.

Per consultare la versione esatta dovete cliccare sulla versione ricercata :

FM38X

FM38X1

FM38X2















|         | 63017                                                                                                                                                                                           |                 |                                |                                         |
|---------|-------------------------------------------------------------------------------------------------------------------------------------------------------------------------------------------------|-----------------|--------------------------------|-----------------------------------------|
|         |