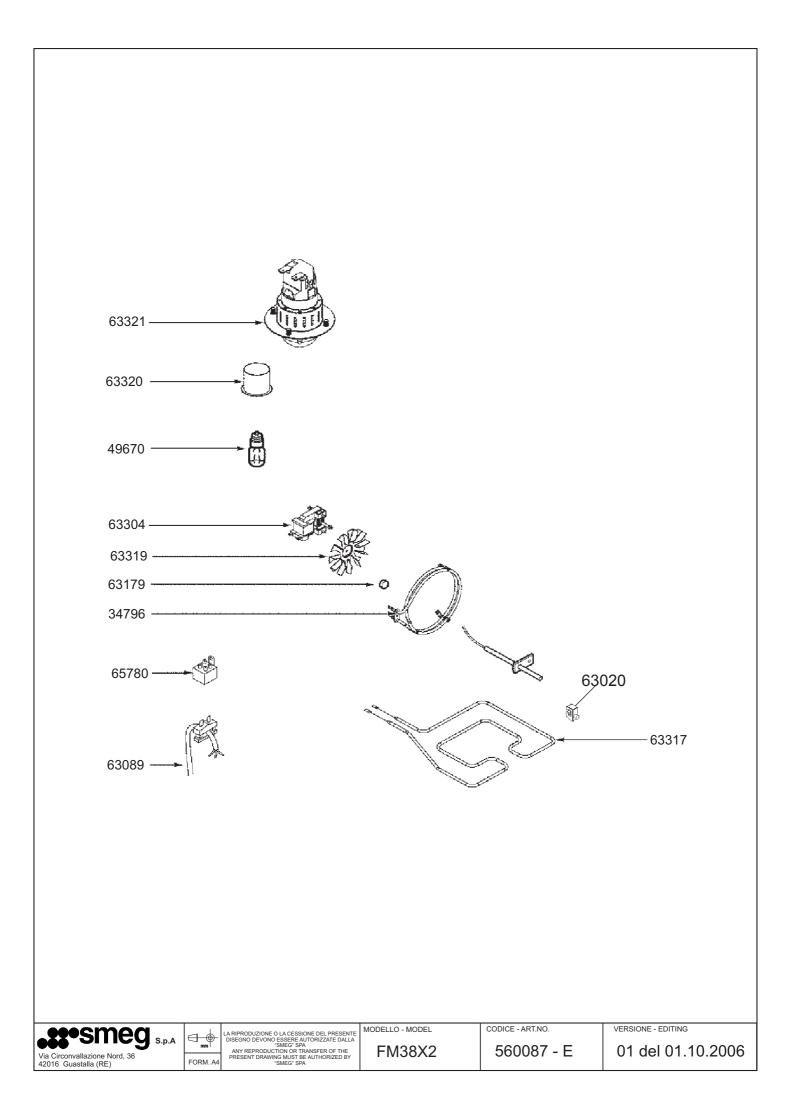

Ce four prévoit 3 versions qu'on peut identifier sur la plaque caractéristique de l'appareil.

Pour consulter la version correcte, il faut faire un clic sur la version désirée:

Questo forno è stato prodotto in tre versioni individuabili osservando la targhetta caratteristiche.

Per consultare la versione esatta dovete cliccare sulla versione ricercata :

FM38X

FM38X1

FM38X2

|         | 63017                                                                                                                                                                                           |                 |                                |                                         |
|---------|-------------------------------------------------------------------------------------------------------------------------------------------------------------------------------------------------|-----------------|--------------------------------|-----------------------------------------|
|         |                                                                                                                                                                                                 |                 |                                |                                         |
| 72902 — |                                                                                                                                                                                                 | <u> </u>        | <b>@</b> 630<br><b>@</b> 630   |                                         |
|         |                                                                                                                                                                                                 |                 | 729                            | 01                                      |
|         |                                                                                                                                                                                                 |                 |                                |                                         |
|         |                                                                                                                                                                                                 |                 |                                |                                         |
|         |                                                                                                                                                                                                 |                 |                                |                                         |
| FORM.A4 | A RIPRODUZIONE O LA CESSIONE DEL PRESENTE<br>ISEGNO DEVONO ESSERE AUTORIZZATE DALLA<br>"SMEG" SPA<br>ANV REPRODUCTION OR TRANSFER OF THE<br>PRESENT DRAWING MUST BE AUTHORIZED BY<br>"SMEG" SPA | MODELLO - MODEL | codice - art.no.<br>560087 - B | versione - editing<br>02 del 01.10.2006 |