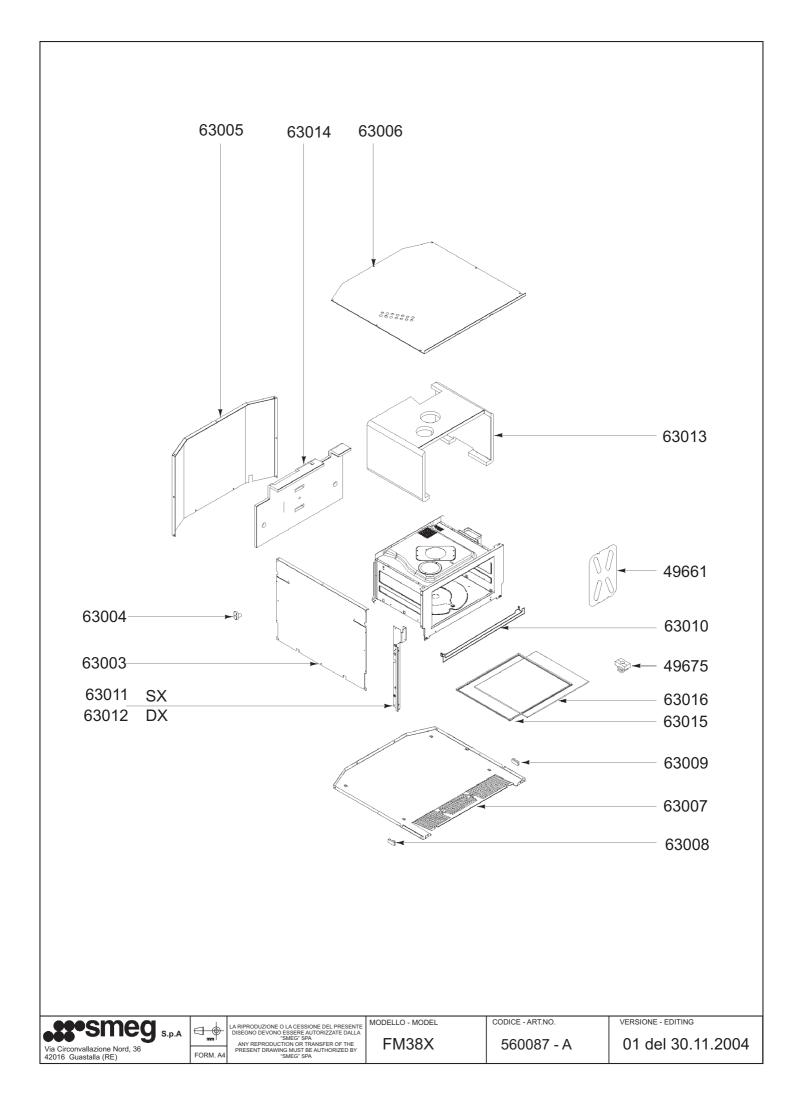

Ce four prévoit 3 versions qu'on peut identifier sur la plaque caractéristique de l'appareil.

Pour consulter la version correcte, il faut faire un clic sur la version désirée:

Questo forno è stato prodotto in tre versioni individuabili osservando la targhetta caratteristiche.

Per consultare la versione esatta dovete cliccare sulla versione ricercata :

FM38X

FM38X1

FM38X2

|         | 63017                                                                                                                                                                                           |                 |                                |                                         |
|---------|-------------------------------------------------------------------------------------------------------------------------------------------------------------------------------------------------|-----------------|--------------------------------|-----------------------------------------|
|         |                                                                                                                                                                                                 |                 |                                |                                         |
| 72902 — |                                                                                                                                                                                                 | <u> </u>        | <b>@</b> 630<br><b>@</b> 630   |                                         |
|         |                                                                                                                                                                                                 |                 | 729                            | 01                                      |
|         |                                                                                                                                                                                                 |                 |                                |                                         |
|         |                                                                                                                                                                                                 |                 |                                |                                         |
|         |                                                                                                                                                                                                 |                 |                                |                                         |
| FORM.A4 | A RIPRODUZIONE O LA CESSIONE DEL PRESENTE<br>ISEGNO DEVONO ESSERE AUTORIZZATE DALLA<br>"SMEG" SPA<br>ANV REPRODUCTION OR TRANSFER OF THE<br>PRESENT DRAWING MUST BE AUTHORIZED BY<br>"SMEG" SPA | MODELLO - MODEL | codice - art.no.<br>560087 - B | versione - editing<br>02 del 01.10.2006 |