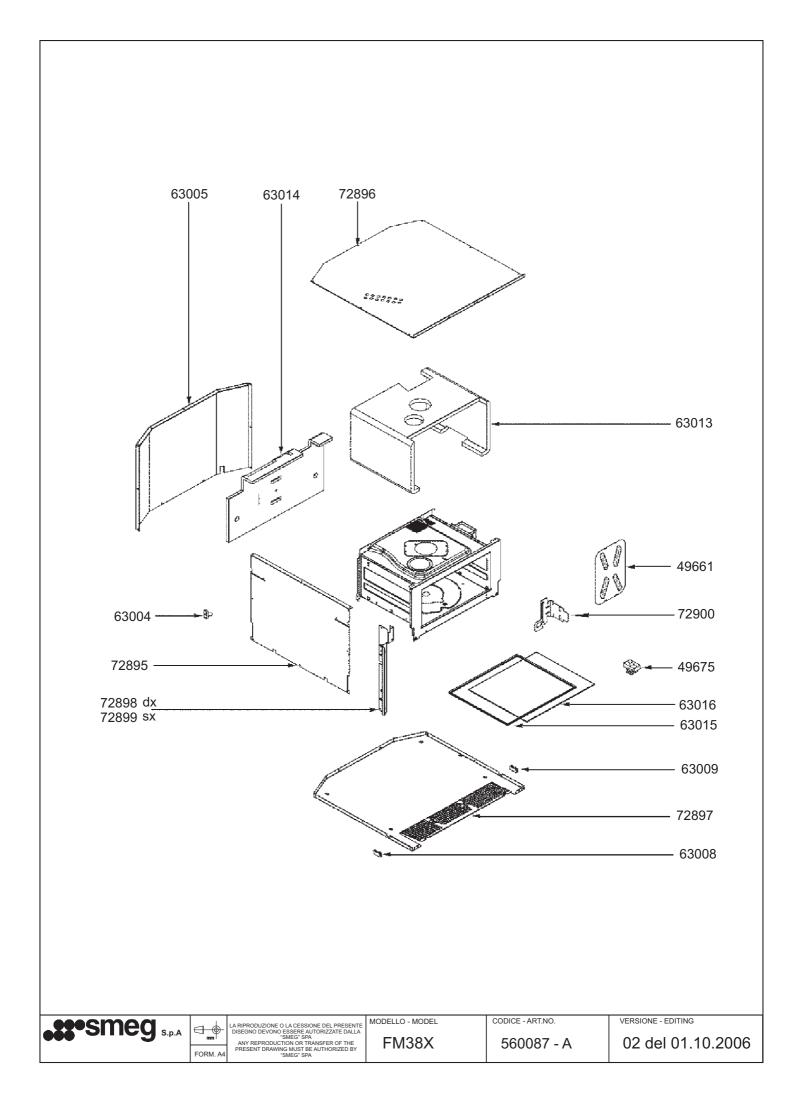

Ce four prévoit 3 versions qu'on peut identifier sur la plaque caractéristique de l'appareil.

Pour consulter la version correcte, il faut faire un clic sur la version désirée:

Questo forno è stato prodotto in tre versioni individuabili osservando la targhetta caratteristiche.

Per consultare la versione esatta dovete cliccare sulla versione ricercata :

FM38X

FM38X1

FM38X2















|         | 63017                                                                                                                                                                                           |                 |                                |                                         |
|---------|-------------------------------------------------------------------------------------------------------------------------------------------------------------------------------------------------|-----------------|--------------------------------|-----------------------------------------|
|         |