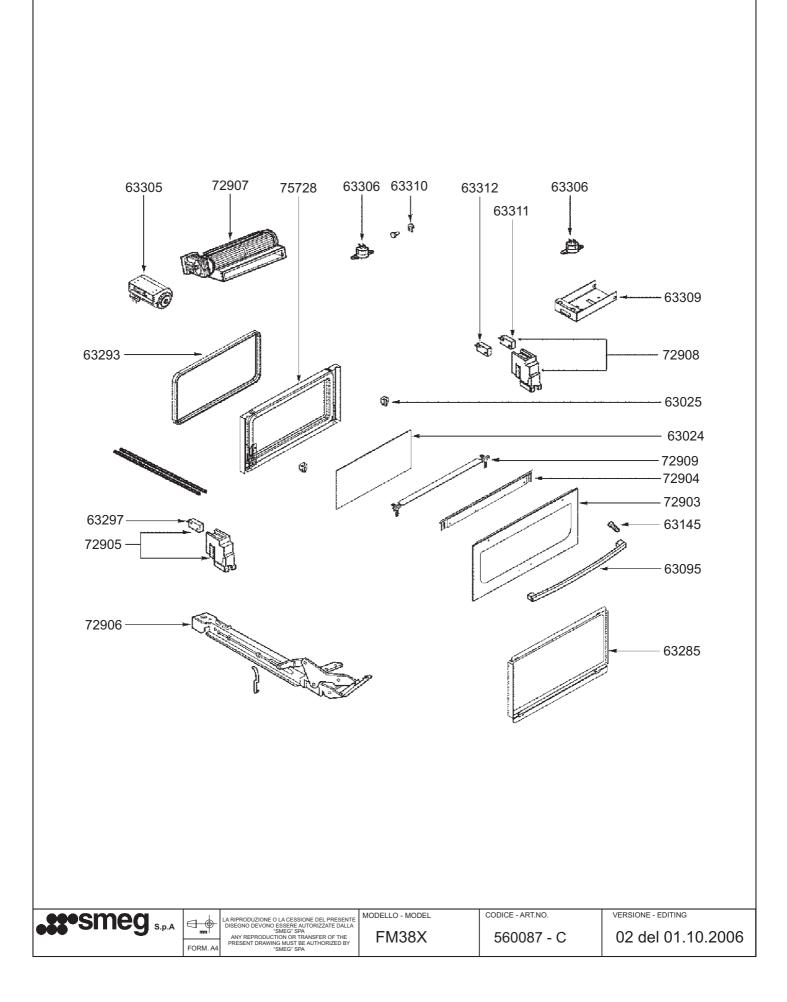

|                 |                                |                                         |
|         |                                                                                                                                                                                                 |                 |                                |                                         |
| FORM.A4 | A RIPRODUZIONE O LA CESSIONE DEL PRESENTE<br>ISEGNO DEVONO ESSERE AUTORIZZATE DALLA<br>"SMEG" SPA<br>ANV REPRODUCTION OR TRANSFER OF THE<br>PRESENT DRAWING MUST BE AUTHORIZED BY<br>"SMEG" SPA | MODELLO - MODEL | codice - art.no.<br>560087 - B | versione - editing<br>02 del 01.10.2006 |

Γ