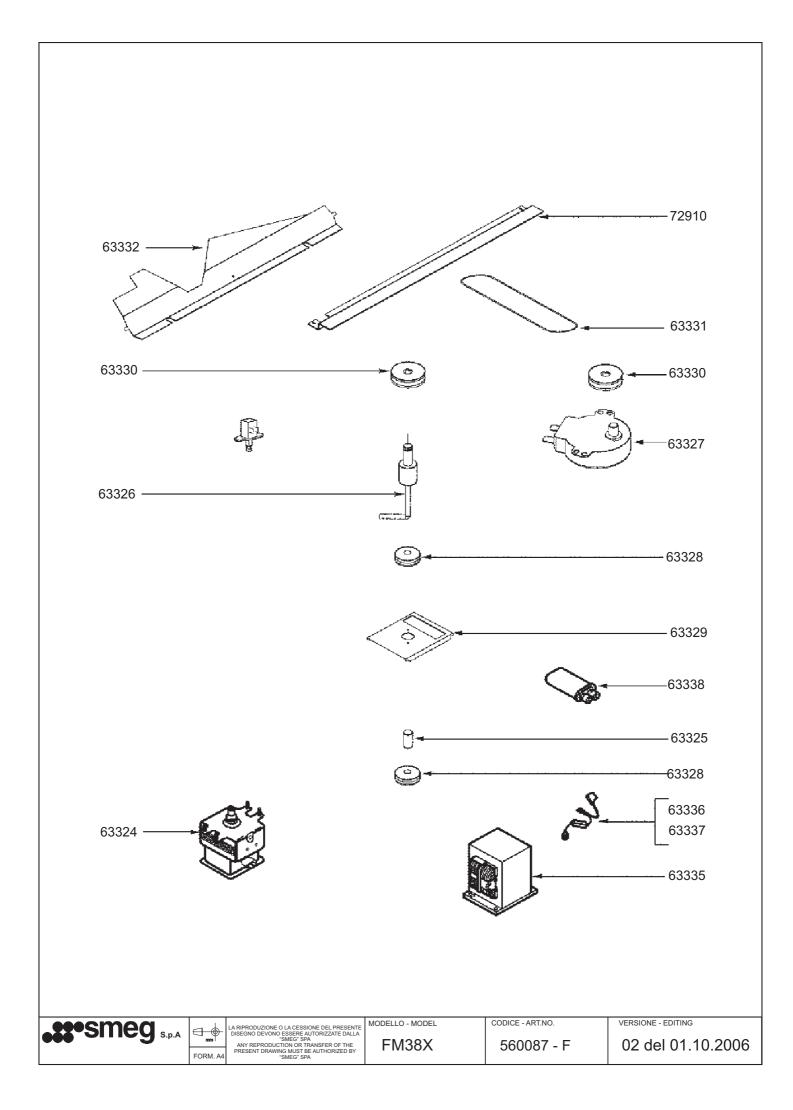

Ce four prévoit 3 versions qu'on peut identifier sur la plaque caractéristique de l'appareil.

Pour consulter la version correcte, il faut faire un clic sur la version désirée:

Questo forno è stato prodotto in tre versioni individuabili osservando la targhetta caratteristiche.

Per consultare la versione esatta dovete cliccare sulla versione ricercata :

FM38X

FM38X1

FM38X2

|         | 63017                                                                                                                                                                                           |                 |                                |                                         |
|---------|-------------------------------------------------------------------------------------------------------------------------------------------------------------------------------------------------|-----------------|--------------------------------|-----------------------------------------|
|         |                                                                                                                                                                                                 |                 |                                |                                         |
| 72902 — |                                                                                                                                                                                                 | <u> </u>        | <b>@</b> 630<br><b>@</b> 630   |                                         |
|         |                                                                                                                                                                                                 |                 | 729                            | 01                                      |
|         |                                                                                                                                                                                                 |                 |                                |                                         |
|         |                                                                                                                                                                                                 |                 |                                |                                         |
|         |                                                                                                                                                                                                 |                 |                                |                                         |
| FORM.A4 | A RIPRODUZIONE O LA CESSIONE DEL PRESENTE<br>ISEGNO DEVONO ESSERE AUTORIZZATE DALLA<br>"SMEG" SPA<br>ANV REPRODUCTION OR TRANSFER OF THE<br>PRESENT DRAWING MUST BE AUTHORIZED BY<br>"SMEG" SPA | MODELLO - MODEL | codice - art.no.<br>560087 - B | versione - editing<br>02 del 01.10.2006 |