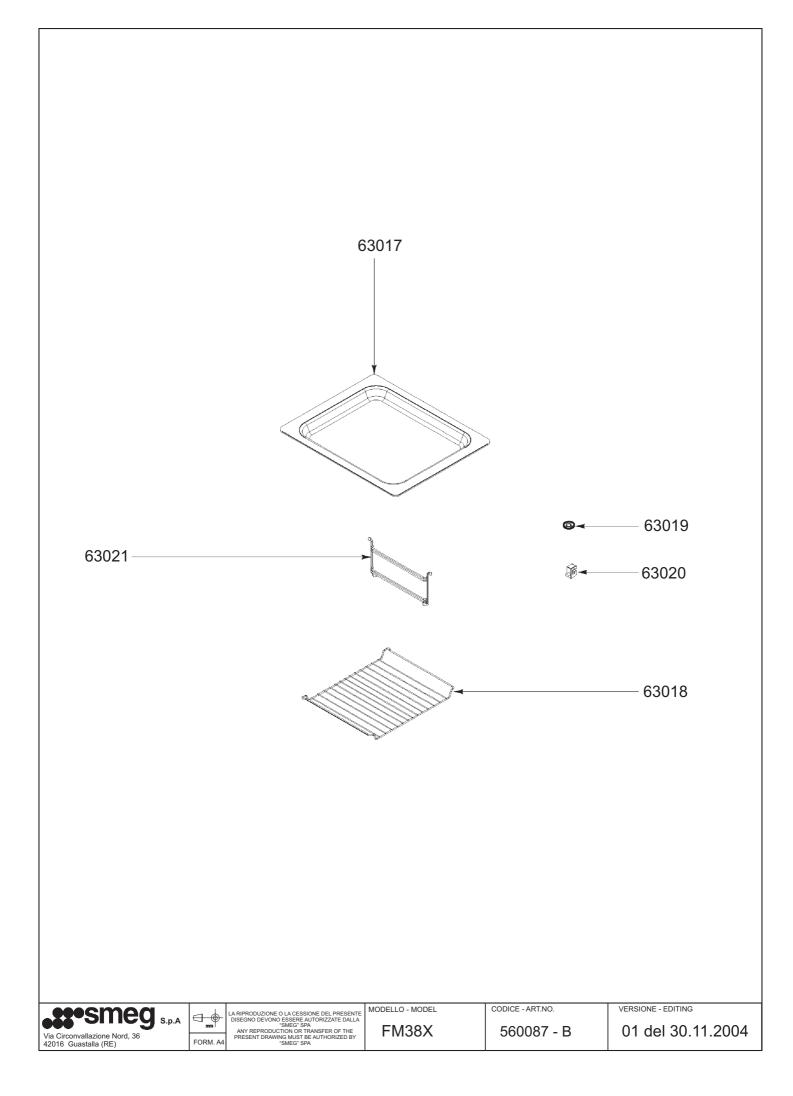

Per consultare la versione esatta dovete cliccare sulla versione ricercata :

FM38X

FM38X1

FM38X2

|         | 63017                                                                                                                                                                                           |                 |                                |                                         |
|---------|-------------------------------------------------------------------------------------------------------------------------------------------------------------------------------------------------|-----------------|--------------------------------|-----------------------------------------|
|         |                                                                                                                                                                                                 |                 |                                |                                         |
| 72902 — |                                                                                                                                                                                                 | <u> </u>        | <b>@</b> 630<br><b>@</b> 630   |                                         |
|         |                                                                                                                                                                                                 |                 | 729                            | 01                                      |
|         |                                                                                                                                                                                                 |                 |                                |                                         |
|         |                                                                                                                                                                                                 |                 |                                |                                         |
|         |                                                                                                                                                                                                 |                 |                                |                                         |
| FORM.A4 | A RIPRODUZIONE O LA CESSIONE DEL PRESENTE<br>ISEGNO DEVONO ESSERE AUTORIZZATE DALLA<br>"SMEG" SPA<br>ANV REPRODUCTION OR TRANSFER OF THE<br>PRESENT DRAWING MUST BE AUTHORIZED BY<br>"SMEG" SPA | MODELLO - MODEL | codice - art.no.<br>560087 - B | versione - editing<br>02 del 01.10.2006 |