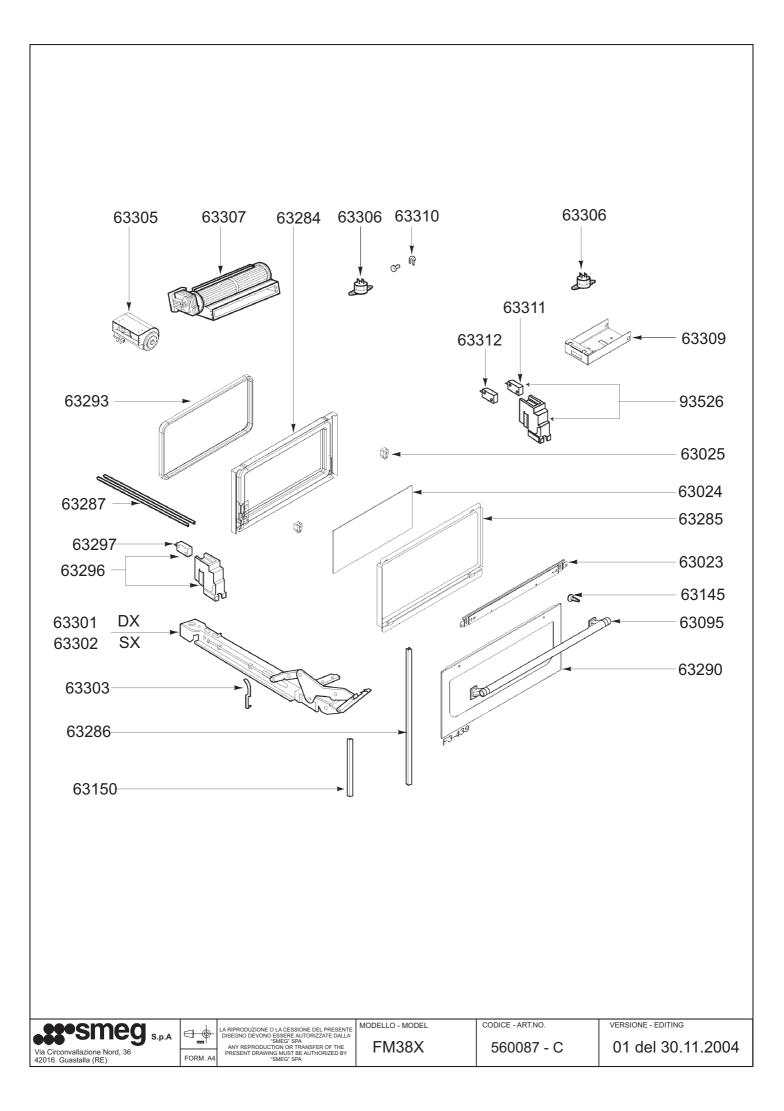

Ce four prévoit 3 versions qu'on peut identifier sur la plaque caractéristique de l'appareil.

Pour consulter la version correcte, il faut faire un clic sur la version désirée:

Questo forno è stato prodotto in tre versioni individuabili osservando la targhetta caratteristiche.

Per consultare la versione esatta dovete cliccare sulla versione ricercata :

FM38X

FM38X1

FM38X2















|         | 63017                                                                                                                                                                                           |                 |                                |                                         |
|---------|-------------------------------------------------------------------------------------------------------------------------------------------------------------------------------------------------|-----------------|--------------------------------|-----------------------------------------|
|         |