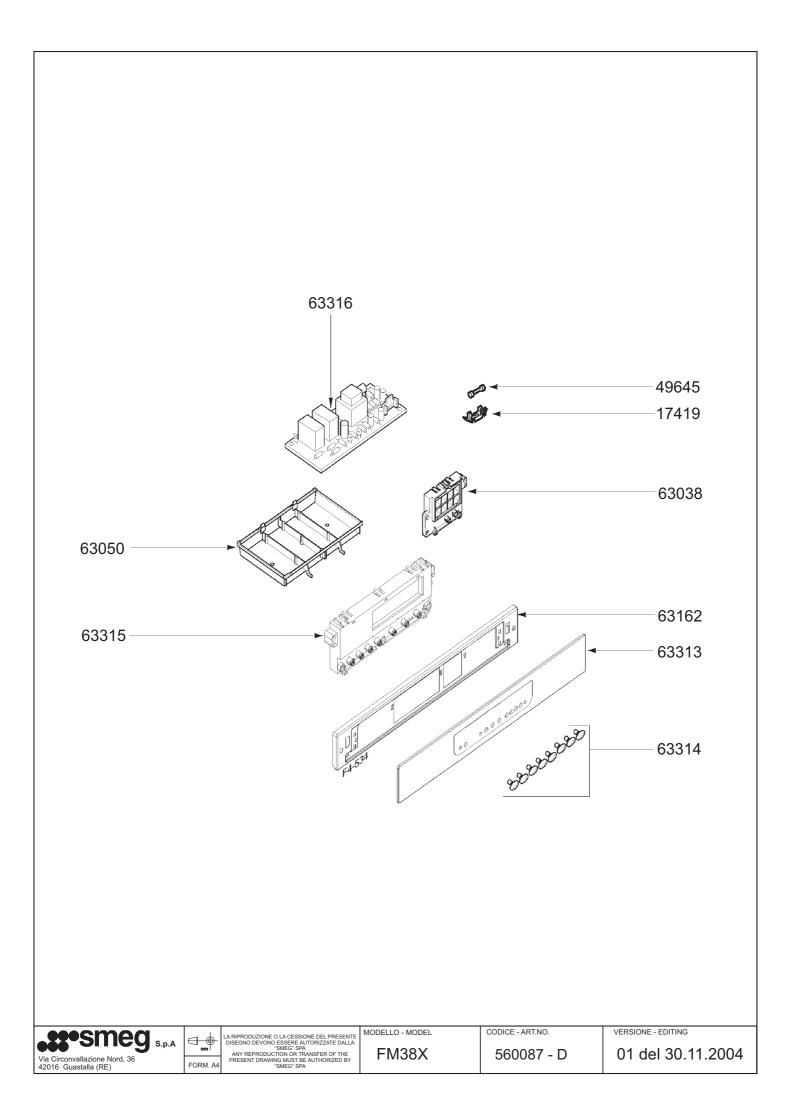

Ce four prévoit 3 versions qu'on peut identifier sur la plaque caractéristique de l'appareil.

Pour consulter la version correcte, il faut faire un clic sur la version désirée:

Questo forno è stato prodotto in tre versioni individuabili osservando la targhetta caratteristiche.

Per consultare la versione esatta dovete cliccare sulla versione ricercata :

FM38X

FM38X1

FM38X2















|         | 63017                                                                                                                                                                                           |                 |                                |                                         |
|---------|-------------------------------------------------------------------------------------------------------------------------------------------------------------------------------------------------|-----------------|--------------------------------|-----------------------------------------|
|         |