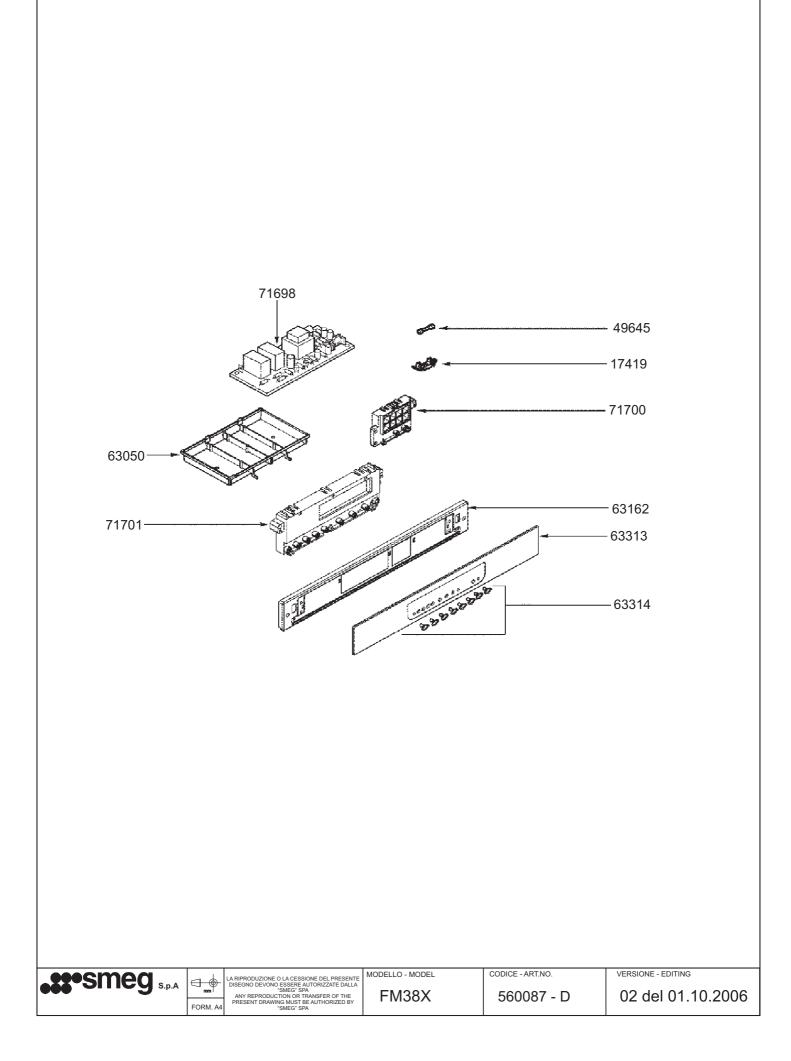

Ce four prévoit 3 versions qu'on peut identifier sur la plaque caractéristique de l'appareil.

Pour consulter la version correcte, il faut faire un clic sur la version désirée:

Questo forno è stato prodotto in tre versioni individuabili osservando la targhetta caratteristiche.

Per consultare la versione esatta dovete cliccare sulla versione ricercata :

FM38X

FM38X1

FM38X2

|         | 63017                                                                                                                                                                                           |                 |                                |                                         |
|---------|-------------------------------------------------------------------------------------------------------------------------------------------------------------------------------------------------|-----------------|--------------------------------|-----------------------------------------|
|         |                                                                                                                                                                                                 |                 |                                |                                         |
| 72902 — |                                                                                                                                                                                                 | <u> </u>        | <b>@</b> 630<br><b>@</b> 630   |                                         |
|         |                                                                                                                                                                                                 |                 | 729                            | 01                                      |
|         |                                                                                                                                                                                                 |                 |                                |                                         |
|         |                                                                                                                                                                                                 |                 |                                |                                         |
|         |                                                                                                                                                                                                 |                 |                                |                                         |
| FORM.A4 | A RIPRODUZIONE O LA CESSIONE DEL PRESENTE<br>ISEGNO DEVONO ESSERE AUTORIZZATE DALLA<br>"SMEG" SPA<br>ANV REPRODUCTION OR TRANSFER OF THE<br>PRESENT DRAWING MUST BE AUTHORIZED BY<br>"SMEG" SPA | MODELLO - MODEL | codice - art.no.<br>560087 - B | versione - editing<br>02 del 01.10.2006 |