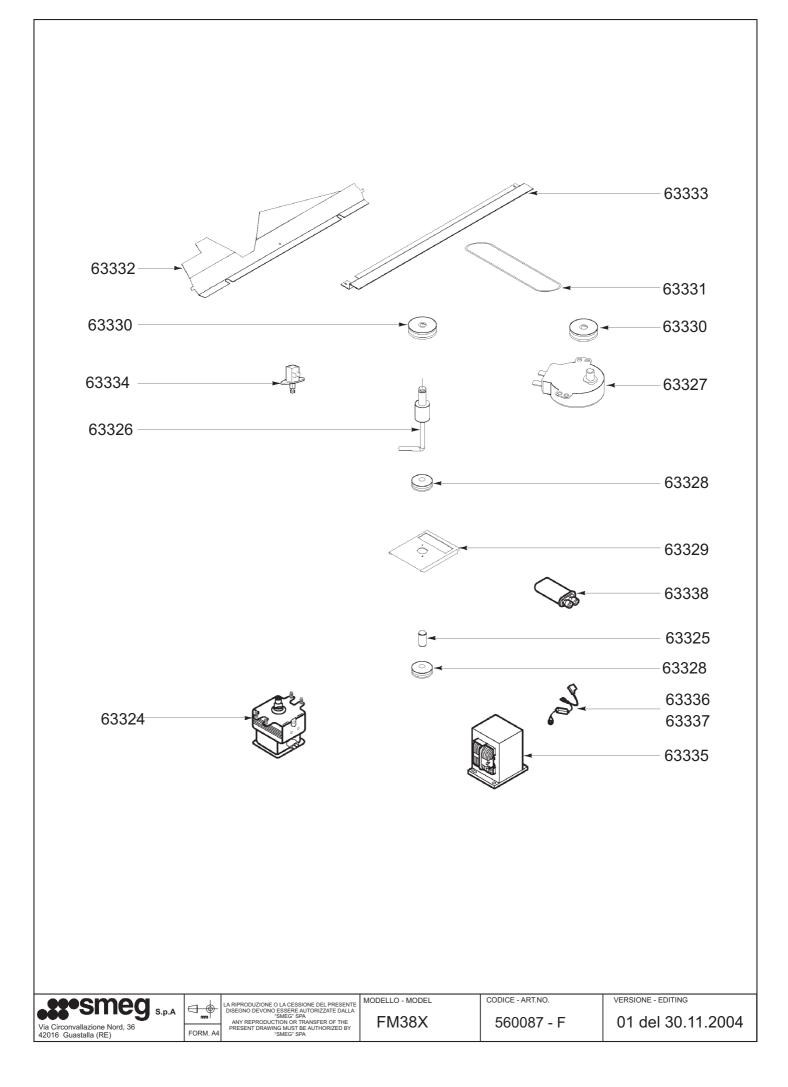

Ce four prévoit 3 versions qu'on peut identifier sur la plaque caractéristique de l'appareil.

Pour consulter la version correcte, il faut faire un clic sur la version désirée:

Questo forno è stato prodotto in tre versioni individuabili osservando la targhetta caratteristiche.

Per consultare la versione esatta dovete cliccare sulla versione ricercata :

FM38X

FM38X1

FM38X2















|         | 63017                                                                                                                                                                                           |                 |                                |                                         |
|---------|-------------------------------------------------------------------------------------------------------------------------------------------------------------------------------------------------|-----------------|--------------------------------|-----------------------------------------|
|         |